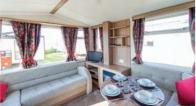

#### Swan 37 Sleeps 4 - 6

- Main bedroom & Twin bedroom Double glazing
- Central heating TV & DVD player
- Bluetooth speaker Dishwasher Microwave
- Toaster En-suite with bath & overhead shower
- Shower room Fold out double bed in lounge
- Pillows, duvets & bed linen

### Swan 32 / Plus Sleeps 4 - 6

- Main bedroom & Twin bedroom Double glazing
- Central heating TV & DVD player Bluetooth speaker Microwave
- Toaster Shower room Fold out double bed in lounge
- En-suite WC Pillows, duvets & bed linen
- Decking & hot tub on Plus models
- Access available via ramp on some accommodation
- Decking available on some standard Swan 32's
- Hot tub (on Plus accommodation only)