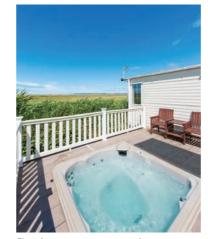

### Swan 32 / Plus Sleeps 4 - 6

- Main bedroom & Twin bedroom Double glazing
- Central heating TV & DVD player Bluetooth speaker Microwave
- Toaster Shower room Fold out double bed in lounge
- En-suite WC Pillows, duvets & bed linen
- Decking & hot tub on Plus models
- Access available via ramp on some accommodation
- Decking available on some standard Swan 32's
- Hot tub (on Plus accommodation only)

- Double glazing Central heating TV & DVD player
- Bluetooth speaker Microwave Toaster
- Shower room Fold out double bed in lounge
- En-suite WC Pillows, duvets & bed linen
- Covered decking
- Hot tub (on Plus accommodation only)