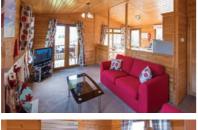

aker Dishwasher Microwave
- Toaster Bathroom with bath & overhead shower
- Pillows & duvets with bed linen
- Decking Some pet friendly units available
- Hot tub (on Plus accommodation only)



Maple Lodge Plus Sleeps 4

• Main bedroom & Twin bedroom • Double glazing

• Central heating • TV & DVD player • Bluetooth speaker

• Pillows & duvets with bed linen • Hot tub • Decking

• Bathroom withbath & overhead shower • En-suite shower room



















• Dishwasher • Microwave • Toaster

• Some pet friendly units available



# Birch Lodge Plus Sleeps 4

- Main bedroom & Twin bedroom Double glazing
- Central heating TV & DVD player
- Bluetooth speaker Dishwasher Microwave
- Toaster Bathroom with bath & overhead shower
- Pillows & duvets with bed linen
- Hot tub Decking with canopy













#### Cormorant Sleeps 4

- Main bedroom & Twin bedroom Double glazing
- Central heating TV & DVD player
- Bluetooth speaker Dishwasher Microwave
- Toaster Interconnecting shower room
- Pillows & duvets Bed linen is available to hire
- Pet friendly















### Kestrel / Kite / Plus Sleeps 6

- Main bedroom & 2 Twin bedrooms
- Double glazing Central heating TV
- Microwave Toaster Shower room Separate WC
- Pillows & duvets Bed linen is available to hire
- Some pet friendly units available (Kite accommodation)
- Hot tub (on Plus accommodation only)













### Kingfisher / Swallow Sleeps 4

- Main bedroom & 1 Twin bedroom
- Double glazing Central heating TV
- Microwave Toaster Shower room
- Pillows & duvets Bed linen is available to hire
- Some pet friendly units available