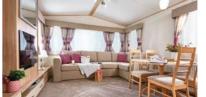

#### Swan 37 Sleeps 4 - 6

- Main bedroom & Twin bedroom Double glazing
- Central heating TV & DVD player
- Bluetooth speaker Dishwasher Microwave
- Toaster En-suite with bath & overhead shower
- Shower room Fold out double bed in lounge
- Pillows, duvets & bed linen