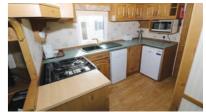

#### Swan 37 Sleeps 4 - 6

- Main bedroom & Twin bedroom Double glazing
- Central heating TV & DVD player
- Bluetooth speaker Dishwasher Microwave
- Toaster En-suite with bath & overhead shower
- Shower room Fold out double bed in lounge
- Pillows, duvets & bed linen

### Swan 32 / Plus Sleeps 4 - 6

- Main bedroom & Twin bedroom Double glazing
- Central heating TV & DVD player Bluetooth speaker Microwave
- Toaster Shower room Fold out double bed in lounge
- En-suite WC Pillows, duvets & bed linen
- Decking & hot tub on Plus models
- Access available via ramp on some accommodation
- Decking available on some standard Swan 32's
- Hot tub (on Plus accommodation only)

- Double glazing Central heating TV & DVD player
- Bluetooth speaker Microwave Toaster
- Shower room Fold out double bed in lounge
- En-suite WC Pillows, duvets & bed linen
- Covered decking
- Hot tub (on Plus accommodation only)