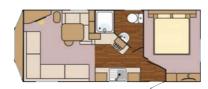

wer room Pillows & duvets
- Bed linen is available to hire















### Lapwing/Lapwing EW Sleeps 4 - 6

- Main bedroom & Twin bedroom Double glazing (Lapwing EW) • Central heating (Lapwing EW)
- Plinth heaters (Lapwing) TV Microwave Toaster
- Shower room Fold out double bed in lounge
- Pillows & duvets Bed linen is available to hire
- Some pet friendly units available













### Sandpiper Sleeps 4

- Main bedroom & Twin bedroom• Plinth heaters
- TV Microwave Toaster
- Shower room Fold out double bed in lounge
- Pillows & duvets Bed linen is available to hire



















- Main bedroom Double glazing Central heating
- TV Microwave Toaster• Shower room
- Fold out double bed in lounge
- Pillows & duvets
- Bed linen is available to hire
- Some pet friendly units available













#### Curlew Plus Pods Sleeps 2 - 4

Our new Curlew Plus pods are quirky, contemporary and a fantastic addition to the park. These terrific pods can comfortably accommodate a family of four. The lounge/dining area can be converted into a double bed and there is also a stylish mezzanine that is accessed via a small ladder\* that boasts twin beds that can be pushed together to make a double. Although the mezzanine offers limited head space, it provides an extremely comfortable and well ventilated sleeping area. The Curlew Plus has everything that you would expect in a modern holiday home and is perfect for those of you that are looking for something that is just that little bit different.

- Twin room in mezzanine. Pull out double bed
- Central heating Double glazing TV & DVD Play