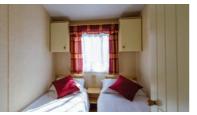

#### Swan 37 Sleeps 4 - 6

- Main bedroom & Twin bedroom Double glazing
- Central heating TV & DVD player
- Bluetooth speaker Dishwasher Microwave
- Toaster En-suite with bath & overhead shower
- Shower room Fold out double bed in lounge
- Pillows, duvets & bed linen