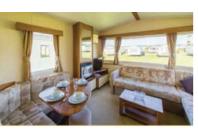

#### Swan 37 Sleeps 4 - 6

- Main bedroom & Twin bedroom Double glazing
- Central heating TV & DVD player
- Bluetooth speaker Dishwasher Microwave
- Toaster En-suite with bath & overhead shower
- Shower room Fold out double bed in lounge
- Pillows, duvets & bed linen