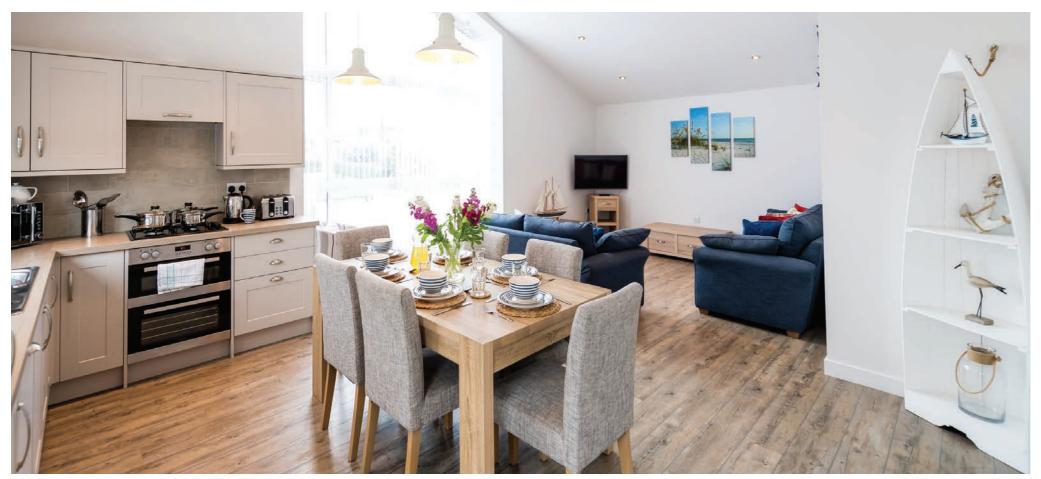

#### Swan 37 Sleeps 4 - 6

- Main bedroom & Twin bedroom Double glazing
- Central heating TV & DVD player
- Bluetooth speaker Dishwasher Microwave
- Toaster En-suite with bath & overhead shower
- Shower room Fold out double bed in lounge
- Pillows, duvets & bed linen

### Swan 32 / Plus Sleeps 4 - 6

- Main bedroom & Twin bedroom Double glazing
- Central heating TV & DVD player Bluetooth speaker Microwave
- Toaster Shower room Fold out double bed in lounge
- En-suite WC Pillows, duvets & bed linen
- Decking & hot tub on Plus models
- Access available via ramp on some accommodation
- Decking available on some standard Swan 32's
- Hot tub (on Plus accommodation only)

- Double glazing Central heating TV & DVD player
- Bluetooth speaker Microwave Toaster
- Shower room Fold out double bed in lounge
- En-suite WC Pillows, duvets & bed linen
- Covered decking
- Hot tub (on Plus accommodation only)