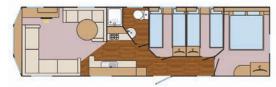

• Plinth heaters • TV • Microwave • Toaster

• Pillows & duvets • Bed linen is available to hire





Pet Friendly































### Kittiwake Sleeps 2 - 4

Pipit Sleeps 4 - 6

Shower room

• Main bedroom & Twin bedroom

• Fold out double bed in lounge

• Some pet friendly units available

• Plinth heaters • TV • Microwave • Toaster

• Pillows & duvets • Bed linen is available to hire

- Main bedroom
- Double glazing Central heating TV
- Microwave Toaster Shower room
- Fold out double bed in lounge
- Pillows & duvets
- Bed linen is available to hire



Pet Friendly









### Oyster Catcher Sleeps 6 - 8

- Main bedroom & 2 Twin bedrooms
- Plinth heaters TV Microwave Toaster
- Shower room
- Fold out double bed in lounge
- Pillows & duvets Bed linen is available to hire





















Floorplans are representative and may vary.















## Apartments

Our luxury holiday apartments cater for up to 6 people and offer a stress free, family holiday with some extra special comforts to help you relax.

- Pebble Ridge & Sandymere: Main bedroom & Twin bedroom
- Beachcomber & Breakwater: Main bedroom & 2 x twin bedrooms• Double glazing
- Underfloor heating 42" Smart TV with Netflix Bluetooth speaker
- 32" TV/DVD player in bedrooms Jacuzzi bath En-suite shower room
- Hairdryer Linen & towels Complimentary toiletries Complimentary tea/coffee Dishwasher
- Microwave Balconies with fantastic views
- Hot tub (on Pebble Ridge, Sandymere & Breakwater only)



















The unique culture, spectacular landscape and mild climate of Cornwall make it one of t