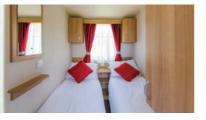

#### Swan 37 Sleeps 4 - 6

- Main bedroom & Twin bedroom Double glazing
- Central heating TV & DVD player
- Bluetooth speaker Dishwasher Microwave
- Toaster En-suite with bath & overhead shower
- Shower room Fold out double bed in lounge
- Pillows, duvets & bed linen

### Swan 32 / Plus Sleeps 4 - 6

- Main bedroom & Twin bedroom Double glazing
- Central heating TV & DVD player Bluetooth speaker Microwave
- Toaster Shower room Fold out double bed in lounge
- En-suite WC Pillows, duvets & bed linen
- Decking & hot tub on Plus models
- Access available via ramp on some accommodation
- Decking available on some standard Swan 32's
- Hot tub (on Plus accommodation only)

- Double glazing Central heating TV & DVD player
- Bluetooth speaker Microwave Toaster
- Shower room Fold out double bed in lounge
- En-suite WC Pillows, duvets & bed linen
- Covered decking
- Hot tub (on Plus accommodation only)