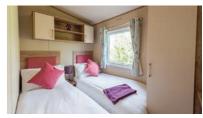

#### Heron Sleeps 6 - 8

- Main bedroom & 2 x Twin bedrooms
- Double glazing Central heating Bluetooth speaker
- TV DVD player Microwave Toaster
- Separate WC Fold out double bed in lounge
- Shower room Pillows & duvets
- Bed linen is available to hire

### Lapwing/Lapwing EW Sleeps 4 - 6

- Main bedroom & Twin bedroom Double glazing (Lapwing EW) • Central heating (Lapwing EW)
- Plinth heaters (Lapwing) TV Microwave Toaster
- Shower room Fold out double bed in lounge
- Pillows & duvets Bed linen is available to hire
- Some pet friendly units available