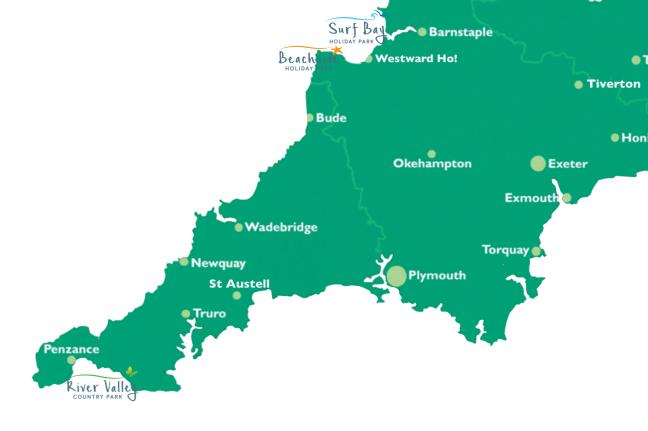

#### Westward Ho! Devon ......12 - 17

The park boasts it's own access to the glorious beach of Westward Ho! which is just a few minutes walk away.

### 

23 acres of partly wooded park, situated along the banks of a clear, shallow stream in Relubbus, Penzance.

# The ideal destination

Whether you are looking for a family holiday, somewhere quiet to relax or romantic weekends away, Devon has something for everyone and is a popular holiday location owing to it's glorious coastline.

The unique culture, spectacular landscape and mild climate of Cornwall make it one of the UK's most popular holiday destinations.

Cornwall is well loved for many reasons. From its dramatic coastline and spectacular beaches to rolling moorlands, dotted with ancient standing stones and ruined tin mines. Nestled amongst the rugged cliffs and traditional fishing villages, the beautiful beaches with pounding waves create a natural playground for surfers and a variety of other water sports.

River Valley Country Park is an oasis of calm. Set within 23 acres of green countryside, it is the perfect location to forget the hustle and bustle of modern life. Our partially wooded park is situated in a picturesque Cornish valley, only a short drive from St Michaels Mount and both north and south coasts, with their sandy beaches. The gentle flow of the stream invites you to relax whilst you take in the peaceful countryside environment, whilst nearby there are striking cliffs, granite moorlands, wooded valleys and spectacular wildlife. The park has been awarded a prestigious David Bellamy Gold Award for nature conservation, a great reflection on the ethos of the park. Whether you are attracted by the peace and quiet, the nearby coastline or the bustling fishing harbours, you will want to return to River Valley time and again for stress free holidays throughout the year.