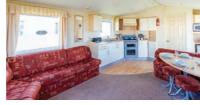

#### Swan 37 Sleeps 4 - 6

- Main bedroom & Twin bedroom Double glazing
- Central heating TV & DVD player
- Bluetooth speaker Dishwasher Microwave
- Toaster En-suite with bath & overhead shower
- Shower room Fold out double bed in lounge
- Pillows, duvets & bed linen