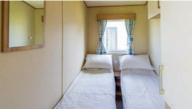

#### Swan 37 Sleeps 4 - 6

- Main bedroom & Twin bedroom Double glazing
- Central heating TV & DVD player
- Bluetooth speaker Dishwasher Microwave
- Toaster En-suite with bath & overhead shower
- Shower room Fold out double bed in lounge
- Pillows, duvets & bed linen