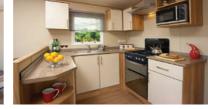

#### Swan 37 Sleeps 4 - 6

- Main bedroom & Twin bedroom Double glazing
- Central heating TV & DVD player
- Bluetooth speaker Dishwasher Microwave
- Toaster En-suite with bath & overhead shower
- Shower room Fold out double bed in lounge
- Pillows, duvets & bed linen

### Swan 32 / Plus Sleeps 4 - 6

- Main bedroom & Twin bedroom Double glazing
- Central heating TV & DVD player Bluetooth speaker Microwave
- Toaster Shower room Fold out double bed in lounge
- En-suite WC Pillows, duvets & bed linen
- Decking & hot tub on Plus models
- Access available via ramp on some accommodation
- Decking available on some standard Swan 32's
- Hot tub (on Plus accommodation only)