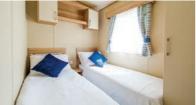

#### Swan 37 Sleeps 4 - 6

- Main bedroom & Twin bedroom Double glazing
- Central heating TV & DVD player
- Bluetooth speaker Dishwasher Microwave
- Toaster En-suite with bath & overhead shower
- Shower room Fold out double bed in lounge
- Pillows, duvets & bed linen

### Swan 32 / Plus Sleeps 4 - 6

- Main bedroom & Twin bedroom Double glazing
- Central heating TV & DVD player Bluetooth speaker Microwave
- Toaster Shower room Fold out double bed in lounge
- En-suite WC Pillows, duvets & bed linen
- Decking & hot tub on Plus models
- Access available via ramp on some accommodation
- Decking available on some standard Swan 32's
- Hot tub (on Plus accommodation only)

- Double glazing Central heating TV & DVD player
- Bluetooth speaker Microwave Toaster
- Shower room Fold out double bed in lounge
- En-suite WC Pillows, duvets & bed linen
- Covered decking
- Hot tub (on Plus accommodation only)