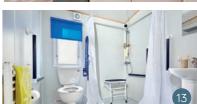

- Main bedroom & Twin bedroom Double glazing
- Central heating TV Microwave Toaster
- Bed grab bar in main bedroom 'Wet room'
- Handrails Wider exterior doors & corridors
- Lower units, switches, sockets & appliance controls
- Fold out double bed in lounge
- Pillows, duvets & bed linen Pet friendly