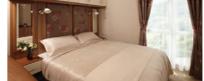

#### Swan 37 Sleeps 4 - 6

- Main bedroom & Twin bedroom Double glazing
- Central heating TV & DVD player
- Bluetooth speaker Dishwasher Microwave
- Toaster En-suite with bath & overhead shower
- Shower room Fold out double bed in lounge
- Pillows, duvets & bed linen