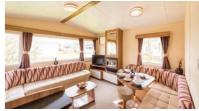

### Holiday Homes

#### Swan 37 Sleeps 4 - 6

- Main bedroom & Twin bedroom Double glazing
- Central heating TV & DVD player
- Bluetooth speaker Dishwasher Microwave
- Toaster En-suite with bath & overhead shower
- Shower room Fold out double bed in lounge
- Pillows, duvets & bed linen