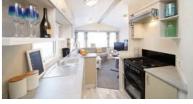

#### Swan 37 Sleeps 4 - 6

- Main bedroom & Twin bedroom Double glazing
- Central heating TV & DVD player
- Bluetooth speaker Dishwasher Microwave
- Toaster En-suite with bath & overhead shower
- Shower room Fold out double bed in lounge
- Pillows, duvets & bed linen

### Swan 32 / Plus Sleeps 4 - 6

- Main bedroom & Twin bedroom Double glazing
- Central heating TV & DVD player Bluetooth speaker Microwave
- Toaster Shower room Fold out double bed in lounge
- En-suite WC Pillows, duvets & bed linen
- Decking & hot tub on Plus models
- Access available via ramp on some accommodation
- Decking available on some standard Swan 32's
- Hot tub (on Plus accommodation only)

- Double glazing Central heating TV & DVD player
- Bluetooth speaker Microwave Toaster
- Shower room Fold out double bed in lounge
- En-suite WC Pillows, duvets & bed linen
- Covered decking
- Hot tub (on Plus accommodation only)