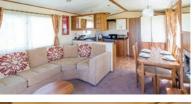

#### Swan 37 Sleeps 4 - 6

- Main bedroom & Twin bedroom Double glazing
- Central heating TV & DVD player
- Bluetooth speaker Dishwasher Microwave
- Toaster En-suite with bath & overhead shower
- Shower room Fold out double bed in lounge
- Pillows, duvets & bed linen

### Swan 32 / Plus Sleeps 4 - 6

- Main bedroom & Twin bedroom Double glazing
- Central heating TV & DVD player Bluetooth speaker Microwave
- Toaster Shower room Fold out double bed in lounge
- En-suite WC Pillows, duvets & bed linen
- Decking & hot tub on Plus models
- Access available via ramp on some accommodation
- Decking available on some standard Swan 32's
- Hot tub (on Plus accommodation only)