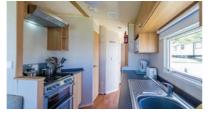

#### Swan 37 Sleeps 4 - 6

- Main bedroom & Twin bedroom Double glazing
- Central heating TV & DVD player
- Bluetooth speaker Dishwasher Microwave
- Toaster En-suite with bath & overhead shower
- Shower room Fold out double bed in lounge
- Pillows, duvets & bed linen

### Swan 32 / Plus Sleeps 4 - 6

- Main bedroom & Twin bedroom Double glazing
- Central heating TV & DVD player Bluetooth speaker Microwave
- Toaster Shower room Fold out double bed in lounge
- En-suite WC Pillows, duvets & bed linen
- Decking & hot tub on Plus models
- Access available via ramp on some accommodation
- Decking available on some standard Swan 32's
- Hot tub (on Plus accommodation only)

- Double glazing Central heating TV & DVD player
- Bluetooth speaker Microwave Toaster
- Shower room Fold out double bed in lounge
- En-suite WC Pillows, duvets & bed linen
- Covered decking
- Hot tub (on Plus accommodation only)