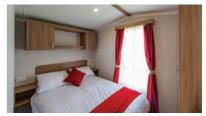

#### Swan 37 Sleeps 4 - 6

- Main bedroom & Twin bedroom Double glazing
- Central heating TV & DVD player
- Bluetooth speaker Dishwasher Microwave
- Toaster En-suite with bath & overhead shower
- Shower room Fold out double bed in lounge
- Pillows, duvets & bed linen

### Swan 32 / Plus Sleeps 4 - 6

- Main bedroom & Twin bedroom Double glazing
- Central heating TV & DVD player Bluetooth speaker Microwave
- Toaster Shower room Fold out double bed in lounge
- En-suite WC Pillows, duvets & bed linen
- Decking & hot tub on Plus models
- Access available via ramp on some accommodation
- Decking available on some standard Swan 32's
- Hot tub (on Plus accommodation only)