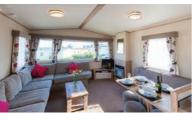

#### Swan 37 Sleeps 4 - 6

- Main bedroom & Twin bedroom Double glazing
- Central heating TV & DVD player
- Bluetooth speaker Dishwasher Microwave
- Toaster En-suite with bath & overhead shower
- Shower room Fold out double bed in lounge
- Pillows, duvets & bed linen

### Swan 32 / Plus Sleeps 4 - 6

- Main bedroom & Twin bedroom Double glazing
- Central heating TV & DVD player Bluetooth speaker Microwave
- Toaster Shower room Fold out double bed in lounge
- En-suite WC Pillows, duvets & bed linen
- Decking & hot tub on Plus models
- Access available via ramp on some accommodation
- Decking available on some standard Swan 32's
- Hot tub (on Plus accommodation only)