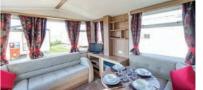

### Holiday Homes

#### Swan 37 Sleeps 4 - 6

- Main bedroom & Twin bedroom Double glazing
- Central heating TV & DVD player
- Bluetooth speaker Dishwasher Microwave
- Toaster En-suite with bath & overhead shower
- Shower room Fold out double bed in lounge
- Pillows, duvets & bed linen