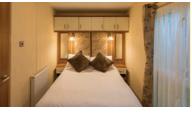

#### Swan 37 Sleeps 4 - 6

- Main bedroom & Twin bedroom Double glazing
- Central heating TV & DVD player
- Bluetooth speaker Dishwasher Microwave
- Toaster En-suite with bath & overhead shower
- Shower room Fold out double bed in lounge
- Pillows, duvets & bed linen

### Swan 32 / Plus Sleeps 4 - 6

- Main bedroom & Twin bedroom Double glazing
- Central heating TV & DVD player Bluetooth speaker Microwave
- Toaster Shower room Fold out double bed in lounge
- En-suite WC Pillows, duvets & bed linen
- Decking & hot tub on Plus models
- Access available via ramp on some accommodation
- Decking available on some standard Swan 32's
- Hot tub (on Plus accommodation only)