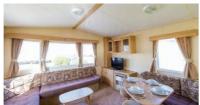

#### Swan 37 Sleeps 4 - 6

- Main bedroom & Twin bedroom Double glazing
- Central heating TV & DVD player
- Bluetooth speaker Dishwasher Microwave
- Toaster En-suite with bath & overhead shower
- Shower room Fold out double bed in lounge
- Pillows, duvets & bed linen

### Swan 32 / Plus Sleeps 4 - 6

- Main bedroom & Twin bedroom Double glazing
- Central heating TV & DVD player Bluetooth speaker Microwave
- Toaster Shower room Fold out double bed in lounge
- En-suite WC Pillows, duvets & bed linen
- Decking & hot tub on Plus models
- Access available via ramp on some accommodation
- Decking available on some standard Swan 32's
- Hot tub (on Plus accommodation only)

- Double glazing Central heating TV & DVD player
- Bluetooth speaker Microwave Toaster
- Shower room Fold out double bed in lounge
- En-suite WC Pillows, duvets & bed linen
- Covered decking
- Hot tub (on Plus accommodation only)