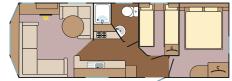

ion only)

















#### Heron Sleeps 6 - 8

- Main bedroom & 2 x Twin bedrooms
- Double glazing Central heating Bluetooth speaker
- TV DVD player Microwave Toaster
- Separate WC Fold out double bed in lounge
- Shower room Pillows & duvets
- Bed linen is available to hire















### Lapwing/Lapwing EW Sleeps 4 - 6

- Main bedroom & Twin bedroom Double glazing (Lapwing EW) • Central heating (Lapwing EW)
- Plinth heaters (Lapwing) TV Microwave Toaster
- Shower room Fold out double bed in lounge
- Pillows & duvets Bed linen is available to hire
- Some pet friendly units available













### Sandpiper Sleeps 4

- Main bedroom & Twin bedroom• Plinth heaters
- TV Microwave Toaster
- Shower room Fold out double bed in lounge
- Pillows & duvets Bed linen is available to hire



















- Main bedroom Double glazing Central heating
- TV Microwave Toaster• Shower room
- Fold out double bed in lounge
- Pillows & duvets
- Bed linen is available to hire
- Some pet friendly units available













#### Curlew Plus Pods Sleeps 2 - 4

Our new Curlew Plus pods are quirky, contemporary and a fantastic addition to the park. These terrific pods can comfortably accommodate a family of four. The lounge/dining area can be converted into a double bed and there is also a stylish mezzanine that is accessed via a small ladder\* that boasts twin beds that can be pushed together to make a double. Although the mezzanine offers limited head space, it provides an extremely comfortable and well ventilated sleeping area. The Curlew Plus has everything that you would expect