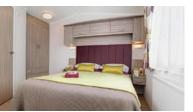

#### Swan 37 Sleeps 4 - 6

- Main bedroom & Twin bedroom Double glazing
- Central heating TV & DVD player
- Bluetooth speaker Dishwasher Microwave
- Toaster En-suite with bath & overhead shower
- Shower room Fold out double bed in lounge
- Pillows, duvets & bed linen

### Swan 32 / Plus Sleeps 4 - 6

- Main bedroom & Twin bedroom Double glazing
- Central heating TV & DVD player Bluetooth speaker Microwave
- Toaster Shower room Fold out double bed in lounge
- En-suite WC Pillows, duvets & bed linen
- Decking & hot tub on Plus models
- Access available via ramp on some accommodation
- Decking available on some standard Swan 32's
- Hot tub (on Plus accommodation only)

- Double glazing Central heating TV & DVD player
- Bluetooth speaker Microwave Toaster
- Shower room Fold out double bed in lounge
- En-suite WC Pillows, duvets & bed linen
- Covered decking
- Hot tub (on Plus accommodation only)