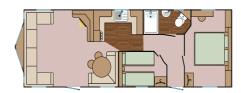

e glazing

• Central heating • TV & DVD player • Bluetooth speaker

• Pillows & duvets with bed linen • Hot tub • Decking

• Bathroom withbath & overhead shower • En-suite shower room



















• Dishwasher • Microwave • Toaster

• Some pet friendly units available



# Birch Lodge Plus Sleeps 4

- Main bedroom & Twin bedroom Double glazing
- Central heating TV & DVD player
- Bluetooth speaker Dishwasher Microwave
- Toaster Bathroom with bath & overhead shower
- Pillows & duvets with bed linen
- Hot tub Decking with canopy













#### Cormorant Sleeps 4

- Main bedroom & Twin bedroom Double glazing
- Central heating TV & DVD player
- Bluetooth speaker Dishwasher Microwave
- Toaster Interconnecting shower room
- Pillows & duvets Bed linen is available to hire
- Pet friendly















### Kestrel / Kite / Plus Sleeps 6

- Main bedroom & 2 Twin bedrooms
- Double glazing Central heating TV
- Microwave Toaster Shower room Separate WC
- Pillows & duvets Bed linen is available to hire
- Some pet friendly units available (Kite accommodation)
- Hot tub (on Plus accommodation only)













### Kingfisher / Swallow Sleeps 4

- Main bedroom & 1 Twin bedroom
- Double glazing Central heating TV
- Microwave Toaster Shower room
- Pillows & duvets Bed linen is available to hire
- Some pet friendly units available