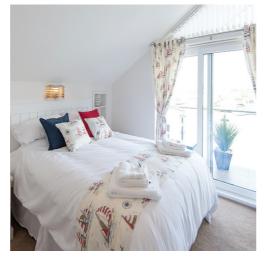

#### Swan 37 Sleeps 4 - 6

- Main bedroom & Twin bedroom Double glazing
- Central heating TV & DVD player
- Bluetooth speaker Dishwasher Microwave
- Toaster En-suite with bath & overhead shower
- Shower room Fold out double bed in lounge
- Pillows, duvets & bed linen