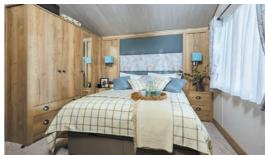

#### Swan 37 Sleeps 4 - 6

- Main bedroom & Twin bedroom Double glazing
- Central heating TV & DVD player
- Bluetooth speaker Dishwasher Microwave
- Toaster En-suite with bath & overhead shower
- Shower room Fold out double bed in lounge
- Pillows, duvets & bed linen

### Swan 32 / Plus Sleeps 4 - 6

- Main bedroom & Twin bedroom Double glazing
- Central heating TV & DVD player Bluetooth speaker Microwave
- Toaster Shower room Fold out double bed in lounge
- En-suite WC Pillows, duvets & bed linen
- Decking & hot tub on Plus models
- Access available via ramp on some accommodation
- Decking available on some standard Swan 32's
- Hot tub (on Plus accommodation only)

- Double glazing Central heating TV & DVD player
- Bluetooth speaker Microwave Toaster
- Shower room Fold out double bed in lounge
- En-suite WC Pillows, duvets & bed linen
- Covered decking
- Hot tub (on Plus accommodation only)