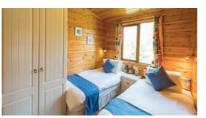

#### Swan 37 Sleeps 4 - 6

- Main bedroom & Twin bedroom Double glazing
- Central heating TV & DVD player
- Bluetooth speaker Dishwasher Microwave
- Toaster En-suite with bath & overhead shower
- Shower room Fold out double bed in lounge
- Pillows, duvets & bed linen

### Swan 32 / Plus Sleeps 4 - 6

- Main bedroom & Twin bedroom Double glazing
- Central heating TV & DVD player Bluetooth speaker Microwave
- Toaster Shower room Fold out double bed in lounge
- En-suite WC Pillows, duvets & bed linen
- Decking & hot tub on Plus models
- Access available via ramp on some accommodation
- Decking available on some standard Swan 32's
- Hot tub (on Plus accommodation only)

#### Heron Sleeps 6 - 8

- Main bedroom & 2 x Twin bedrooms
- Double glazing Central heating Bluetooth speaker
- TV DVD player Microwave Toaster
- Separate WC Fold out double bed in lounge
- Shower room Pillows & duvets
- Bed linen is available to hire