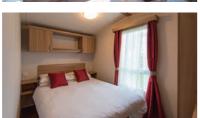

#### Swan 37 Sleeps 4 - 6

- Main bedroom & Twin bedroom Double glazing
- Central heating TV & DVD player
- Bluetooth speaker Dishwasher Microwave
- Toaster En-suite with bath & overhead shower
- Shower room Fold out double bed in lounge
- Pillows, duvets & bed linen

### Swan 32 / Plus Sleeps 4 - 6

- Main bedroom & Twin bedroom Double glazing
- Central heating TV & DVD player Bluetooth speaker Microwave
- Toaster Shower room Fold out double bed in lounge
- En-suite WC Pillows, duvets & bed linen
- Decking & hot tub on Plus models
- Access available via ramp on some accommodation
- Decking available on some standard Swan 32's
- Hot tub (on Plus accommodation only)