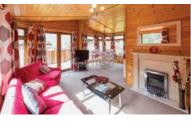

#### Swan 37 Sleeps 4 - 6

- Main bedroom & Twin bedroom Double glazing
- Central heating TV & DVD player
- Bluetooth speaker Dishwasher Microwave
- Toaster En-suite with bath & overhead shower
- Shower room Fold out double bed in lounge
- Pillows, duvets & bed linen

### Swan 32 / Plus Sleeps 4 - 6

- Main bedroom & Twin bedroom Double glazing
- Central heating TV & DVD player Bluetooth speaker Microwave
- Toaster Shower room Fold out double bed in lounge
- En-suite WC Pillows, duvets & bed linen
- Decking & hot tub on Plus models
- Access available via ramp on some accommodation
- Decking available on some standard Swan 32's
- Hot tub (on Plus accommodation only)