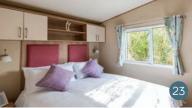

#### Swan 37 Sleeps 4 - 6

- Main bedroom & Twin bedroom Double glazing
- Central heating TV & DVD player
- Bluetooth speaker Dishwasher Microwave
- Toaster En-suite with bath & overhead shower
- Shower room Fold out double bed in lounge
- Pillows, duvets & bed linen