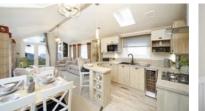

#### Swan 37 Sleeps 4 - 6

- Main bedroom & Twin bedroom Double glazing
- Central heating TV & DVD player
- Bluetooth speaker Dishwasher Microwave
- Toaster En-suite with bath & overhead shower
- Shower room Fold out double bed in lounge
- Pillows, duvets & bed linen

### Swan 32 / Plus Sleeps 4 - 6

- Main bedroom & Twin bedroom Double glazing
- Central heating TV & DVD player Bluetooth speaker Microwave
- Toaster Shower room Fold out double bed in lounge
- En-suite WC Pillows, duvets & bed linen
- Decking & hot tub on Plus models
- Access available via ramp on some accommodation
- Decking available on some standard Swan 32's
- Hot tub (on Plus accommodation only)