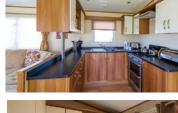

#### Swan 37 Sleeps 4 - 6

- Main bedroom & Twin bedroom Double glazing
- Central heating TV & DVD player
- Bluetooth speaker Dishwasher Microwave
- Toaster En-suite with bath & overhead shower
- Shower room Fold out double bed in lounge
- Pillows, duvets & bed linen

### Swan 32 / Plus Sleeps 4 - 6

- Main bedroom & Twin bedroom Double glazing
- Central heating TV & DVD player Bluetooth speaker Microwave
- Toaster Shower room Fold out double bed in lounge
- En-suite WC Pillows, duvets & bed linen
- Decking & hot tub on Plus models
- Access available via ramp on some accommodation
- Decking available on some standard Swan 32's
- Hot tub (on Plus accommodation only)