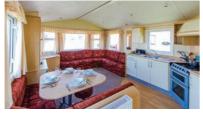

### Kingfisher 37 Sleeps 4 - 6

- Main bedroom & Twin bedroom• Double glazing
- Central heating TV & DVD player
- Bluetooth speaker Dishwasher Microwave
- Toaster En-suite with bath & overhead shower
- Shower room Fold out double bed in lounge
- Pillows, duvets & bed linen

### Kingfisher 32 / Plus Sleeps 4 - 6

- Main bedroom & Twin bedroom Double glazing
- Central heating TV & DVD player
- Bluetooth speaker Microwave Toaster
- Shower room En-suite WC
- Fold out double bed in lounge
- Pillows, duvets & bed linen
- Hot tub (on Plus accommodation only)

- Main bedroom & Twin bedroom Double glazing
- Central heating TV Microwave Toaster
- Bed grab bar in main bedroom 'Wet room'
- Handrails Wider exterior doors & corridors
- Lower units, switches, sockets & appliance controls
- Fold out double bed in lounge
- Pillows, duvets & bed linen Pet friendly