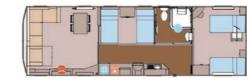

g TV & DVD player
- Bluetooth speaker Dishwasher Microwave
- Toaster En-suite with bath & overhead shower
- Shower room Fold out double bed in lounge
- Pillows, duvets & bed linen













### Kingfisher 32 / Plus Sleeps 4 - 6

- Main bedroom & Twin bedroom Double glazing
- Central heating TV & DVD player
- Bluetooth speaker Microwave Toaster
- Shower room En-suite WC
- Fold out double bed in lounge
- Pillows, duvets & bed linen
- Hot tub (on Plus accommodation only)























- Main bedroom & Twin bedroom Double glazing
- Central heating TV Microwave Toaster
- Bed grab bar in main bedroom 'Wet room'
- Handrails Wider exterior doors & corridors
- Lower units, switches, sockets & appliance controls
- Fold out double bed in lounge
- Pillows, duvets & bed linen Pet friendly





Floorplans are representative and may vary.

#### Albatross Sleeps 6 - 8

- Main bedroom & 2 Twin bedrooms
- Plinth heaters TV Microwave Toaster
- Shower room Separate WC
- Fold out double bed in lounge
- Pillows & duvets

Shower room

- Bed linen is available to hire
- Some pet friendly units available

Osprey Sleeps 4 - 6

• Main bedroom & Twin bedroom

• Fold out double bed in lounge

• Plinth heaters • TV • Microwave • Toaster

• Pillows & duvets • Bed linen is available to hire





Pet Friendly































### Kittiwake Sleeps 2 - 4

Pipit Sleeps 4 - 6

Shower room

• Main bedroom & Twin bedroom

• Fold out double bed in lounge

• Some pet friendly units available

• Plinth heaters • TV • Microwave • Toaster

• Pillows & duvets • Bed linen is available to hire