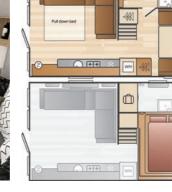

#### Curlew Plus Pods Sleeps 2 - 4

Our new Curlew Plus pods are quirky, contemporary and a fantastic addition to the park. These terrific pods can comfortably accommodate a family of four. The lounge/dining area can be converted into a double bed and there is also a stylish mezzanine that is accessed via a small ladder\* that boasts twin beds that can be pushed together to make a double. Although the mezzanine offers limited head space, it provides an extremely comfortable and well ventilated sleeping area. The Curlew Plus has everything that you would expect in a modern holiday home and is perfect for those of you that are looking for something that is just that little bit different.

- Twin room in mezzanine. Pull out double bed
- Central heating Double glazing TV & DVD Player Microwave
- Bluetooth speaker Toaster Shower room
- Pillows, duvets & bed linen Decking with hot tub
- \* Please ensure that those using the ladder are competent to do so.

Floorplans are representative and may vary.