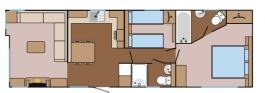

n England.

A short walk away is the village of Westward Ho! with shops, cafés, family friendly restaurants and bars. Take a stroll along the promenade or sit on the village green and enjoy a famous Hockings ice cream.

Children will love the many family attractions within a short distance or why not enjoy a daytrip by boat to Lundy Island, see the seals and puffins in a place of outstanding beauty or if you're not an adventure seeker, simply stretch out with a good book, catch some sun and relax...

### Holiday Homes

### Kingfisher 37 Sleeps 4 - 6

- Main bedroom & Twin bedroom• Double glazing
- Central heating TV & DVD player
- Bluetooth speaker Dishwasher Microwave
- Toaster En-suite with bath & overhead shower
- Shower room Fold out double bed in lounge
- Pillows, duvets & bed linen













### Kingfisher 32 / Plus Sleeps 4 - 6

- Main bedroom & Twin bedroom Double glazing
- Central heating TV & DVD player
- Bluetooth speaker Microwave Toaster
- Shower room En-suite WC
- Fold out double bed in lounge
- Pillows, duvets & bed linen
- Hot tub (on Plus accommodation only)























- Main bedroom & Twin bedroom Double glazing
- Central heating TV Microwave Toaster
- Bed grab bar in main bedroom 'Wet room'
- Handrails Wider exterior doors & corridors
- Lower units, switches, sockets & appliance controls
- Fold out double bed in lounge
- Pillows, duvets & bed linen Pet friendly





Floorplans are representative and may vary.

#### Albatross Sleeps 6 - 8

- Main bedroom & 2 Twin bedrooms
- Plinth heaters TV Microwave Toaster
- Shower room Separate WC
- Fold