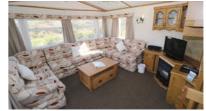

#### Swan 37 Sleeps 4 - 6

- Main bedroom & Twin bedroom Double glazing
- Central heating TV & DVD player
- Bluetooth speaker Dishwasher Microwave
- Toaster En-suite with bath & overhead shower
- Shower room Fold out double bed in lounge
- Pillows, duvets & bed linen

### Swan 32 / Plus Sleeps 4 - 6

- Main bedroom & Twin bedroom Double glazing
- Central heating TV & DVD player Bluetooth speaker Microwave
- Toaster Shower room Fold out double bed in lounge
- En-suite WC Pillows, duvets & bed linen
- Decking & hot tub on Plus models
- Access available via ramp on some accommodation
- Decking available on some standard Swan 32's
- Hot tub (on Plus accommodation only)

- Double glazing Central heating TV & DVD player
- Bluetooth speaker Microwave Toaster
- Shower room Fold out double bed in lounge
- En-suite WC Pillows, duvets & bed linen
- Covered decking
- Hot tub (on Plus accommodation only)