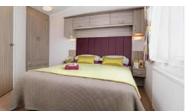

#### Swan 37 Sleeps 4 - 6

- Main bedroom & Twin bedroom Double glazing
- Central heating TV & DVD player
- Bluetooth speaker Dishwasher Microwave
- Toaster En-suite with bath & overhead shower
- Shower room Fold out double bed in lounge
- Pillows, duvets & bed linen

### Swan 32 / Plus Sleeps 4 - 6

- Main bedroom & Twin bedroom Double glazing
- Central heating TV & DVD player Bluetooth speaker Microwave
- Toaster Shower room Fold out double bed in lounge
- En-suite WC Pillows, duvets & bed linen
- Decking & hot tub on Plus models
- Access available via ramp on some accommodation
- Decking available on some standard Swan 32's
- Hot tub (on Plus accommodation only)

### Kingfisher 37 Sleeps 4 - 6

- Main bedroom & Twin bedroom• Double glazing
- Central heating TV & DVD player
- Bluetooth speaker Dishwasher Microwave
- Toaster En-suite with bath & overhead shower
- Shower room Fold out double bed in lounge
- Pillows, duvets & bed linen

### Kingfisher 32 / Plus Sleeps 4 - 6

- Main bedroom & Twin bedroom Double glazing
- Central heating TV & DVD player
- Bluetooth speaker Microwave Toaster
- Shower room En-suite WC
- Fold out double bed in lounge
- Pillows, duvets & bed linen
- Hot tub (on Plus accommodation only)