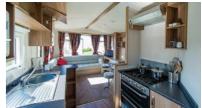

#### Swan 37 Sleeps 4 - 6

- Main bedroom & Twin bedroom Double glazing
- Central heating TV & DVD player
- Bluetooth speaker Dishwasher Microwave
- Toaster En-suite with bath & overhead shower
- Shower room Fold out double bed in lounge
- Pillows, duvets & bed linen

### Swan 32 / Plus Sleeps 4 - 6

- Main bedroom & Twin bedroom Double glazing
- Central heating TV & DVD player Bluetooth speaker Microwave
- Toaster Shower room Fold out double bed in lounge
- En-suite WC Pillows, duvets & bed linen
- Decking & hot tub on Plus models
- Access available via ramp on some accommodation
- Decking available on some standard Swan 32's
- Hot tub (on Plus accommodation only)