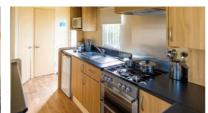

#### Swan 37 Sleeps 4 - 6

- Main bedroom & Twin bedroom Double glazing
- Central heating TV & DVD player
- Bluetooth speaker Dishwasher Microwave
- Toaster En-suite with bath & overhead shower
- Shower room Fold out double bed in lounge
- Pillows, duvets & bed linen

### Swan 32 / Plus Sleeps 4 - 6

- Main bedroom & Twin bedroom Double glazing
- Central heating TV & DVD player Bluetooth speaker Microwave
- Toaster Shower room Fold out double bed in lounge
- En-suite WC Pillows, duvets & bed linen
- Decking & hot tub on Plus models
- Access available via ramp on some accommodation
- Decking available on some standard Swan 32's
- Hot tub (on Plus accommodation only)

- Double glazing Central heating TV & DVD player
- Bluetooth speaker Microwave Toaster
- Shower room Fold out double bed in lounge
- En-suite WC Pillows, duvets & bed linen
- Covered decking
- Hot tub (on Plus accommodation only)