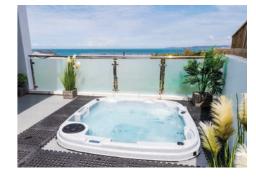

### Swan 32 / Plus Sleeps 4 - 6

- Main bedroom & Twin bedroom Double glazing
- Central heating TV & DVD player Bluetooth speaker Microwave
- Toaster Shower room Fold out double bed in lounge
- En-suite WC Pillows, duvets & bed linen
- Decking & hot tub on Plus models
- Access available via ramp on some accommodation
- Decking available on some standard Swan 32's
- Hot tub (on Plus accommodation only)

- Double glazing Central heating TV & DVD player
- Bluetooth speaker Microwave Toaster
- Shower room Fold out double bed in lounge
- En-suite WC Pillows, duvets & bed linen
- Covered decking
- Hot tub (on Plus accommodation only)

- Twin room in mezzanine. Pull out double bed
- Central heating Double glazing TV & DVD Player Microwave
- Bluetooth speaker Toaster Shower room
- Pillows, duvets & bed linen Decking with hot tub
- \* Please ensure that those using the ladder are competent to do so.

## Apartments

could possibly wish for and more.

- Waterfront & Waterside: Main bedroom & Twin bedroom Driftwood & Sea Breeze: Main bedroom & 2 x twin bedrooms
- Double glazing Central heating 42" Smart TV with Netflix 32" TV/DVD player in bedrooms Bluetooth speaker
- Jacuzzi bath Hairdryer Linen & towels En-suite shower room Complimentary toiletries Complimentary tea/coffee
- Dishwasher Microwave Balconies with fantastic sea views Hot tub (on Driftwood only)

## Apartments

Our luxury holiday apartments cater for up to 6 people and offer a stress free, family holiday with some extra special comforts to help you relax.

- Pebble Ridge & Sandymere: Main bedroom & Twin bedroom
- Beachcomber & Breakwater: Main bedroom & 2 x twin bedrooms• Double glazing
- Underfloor heating 42" Smart TV with Netflix Bluetooth speaker
- 32" TV/DVD player in bedrooms Jacuzzi bath En-suite shower room
- Hairdryer Linen & towels Complimentary toiletries Complimentary tea/coffee Dishwasher
- Microwave Balconies with fantastic views
- Hot tub (on Pebble Ridge, Sandymere & Breakwater only)