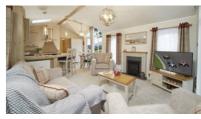

#### Swan 37 Sleeps 4 - 6

- Main bedroom & Twin bedroom Double glazing
- Central heating TV & DVD player
- Bluetooth speaker Dishwasher Microwave
- Toaster En-suite with bath & overhead shower
- Shower room Fold out double bed in lounge
- Pillows, duvets & bed linen

### Swan 32 / Plus Sleeps 4 - 6

- Main bedroom & Twin bedroom Double glazing
- Central heating TV & DVD player Bluetooth speaker Microwave
- Toaster Shower room Fold out double bed in lounge
- En-suite WC Pillows, duvets & bed linen
- Decking & hot tub on Plus models
- Access available via ramp on some accommodation
- Decking available on some standard Swan 32's
- Hot tub (on Plus accommodation only)