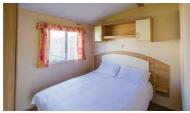

#### Swan 37 Sleeps 4 - 6

- Main bedroom & Twin bedroom Double glazing
- Central heating TV & DVD player
- Bluetooth speaker Dishwasher Microwave
- Toaster En-suite with bath & overhead shower
- Shower room Fold out double bed in lounge
- Pillows, duvets & bed linen

### Swan 32 / Plus Sleeps 4 - 6

- Main bedroom & Twin bedroom Double glazing
- Central heating TV & DVD player Bluetooth speaker Microwave
- Toaster Shower room Fold out double bed in lounge
- En-suite WC Pillows, duvets & bed linen
- Decking & hot tub on Plus models
- Access available via ramp on some accommodation
- Decking available on some standard Swan 32's
- Hot tub (on Plus accommodation only)

- Double glazing Central heating TV & DVD player
- Bluetooth speaker Microwave Toaster
- Shower room Fold out double bed in lounge
- En-suite WC Pillows, duvets & bed linen
- Covered decking
- Hot tub (on Plus accommodation only)