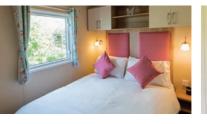

#### Swan 37 Sleeps 4 - 6

- Main bedroom & Twin bedroom Double glazing
- Central heating TV & DVD player
- Bluetooth speaker Dishwasher Microwave
- Toaster En-suite with bath & overhead shower
- Shower room Fold out double bed in lounge
- Pillows, duvets & bed linen

#### Heron Sleeps 6 - 8

- Main bedroom & 2 x Twin bedrooms
- Double glazing Central heating Bluetooth speaker
- TV DVD player Microwave Toaster
- Separate WC Fold out double bed in lounge
- Shower room Pillows & duvets
- Bed linen is available to hire