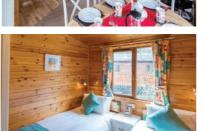

## Apartments

could possibly wish for and more.

- Waterfront & Waterside: Main bedroom & Twin bedroom Driftwood & Sea Breeze: Main bedroom & 2 x twin bedrooms
- Double glazing Central heating 42" Smart TV with Netflix 32" TV/DVD player in bedrooms Bluetooth speaker
- Jacuzzi bath Hairdryer Linen & towels En-suite shower room Complimentary toiletries Complimentary tea/coffee
- Dishwasher Microwave Balconies with fantastic sea views Hot tub (on Driftwood only)

## Apartments

Our luxury holiday apartments cater for up to 6 people and offer a stress free, family holiday with some extra special comforts to help you relax.

- Pebble Ridge & Sandymere: Main bedroom & Twin bedroom
- Beachcomber & Breakwater: Main bedroom & 2 x twin bedrooms• Double glazing
- Underfloor heating 42" Smart TV with Netflix Bluetooth speaker
- 32" TV/DVD player in bedrooms Jacuzzi bath En-suite shower room
- Hairdryer Linen & towels Complimentary toiletries Complimentary tea/coffee Dishwasher
- Microwave Balconies with fantastic views
- Hot tub (on Pebble Ridge, Sandymere & Breakwater only)