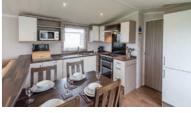

#### Swan 37 Sleeps 4 - 6

- Main bedroom & Twin bedroom Double glazing
- Central heating TV & DVD player
- Bluetooth speaker Dishwasher Microwave
- Toaster En-suite with bath & overhead shower
- Shower room Fold out double bed in lounge
- Pillows, duvets & bed linen

### Swan 32 / Plus Sleeps 4 - 6

- Main bedroom & Twin bedroom Double glazing
- Central heating TV & DVD player Bluetooth speaker Microwave
- Toaster Shower room Fold out double bed in lounge
- En-suite WC Pillows, duvets & bed linen
- Decking & hot tub on Plus models
- Access available via ramp on some accommodation
- Decking available on some standard Swan 32's
- Hot tub (on Plus accommodation only)

- Double glazing Central heating TV & DVD player
- Bluetooth speaker Microwave Toaster
- Shower room Fold out double bed in lounge
- En-suite WC Pillows, duvets & bed linen
- Covered decking
- Hot tub (on Plus accommodation only)