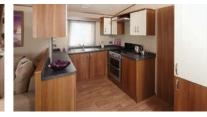

#### Swan 37 Sleeps 4 - 6

- Main bedroom & Twin bedroom Double glazing
- Central heating TV & DVD player
- Bluetooth speaker Dishwasher Microwave
- Toaster En-suite with bath & overhead shower
- Shower room Fold out double bed in lounge
- Pillows, duvets & bed linen