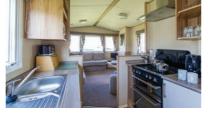

#### Swan 37 Sleeps 4 - 6

- Main bedroom & Twin bedroom Double glazing
- Central heating TV & DVD player
- Bluetooth speaker Dishwasher Microwave
- Toaster En-suite with bath & overhead shower
- Shower room Fold out double bed in lounge
- Pillows, duvets & bed linen