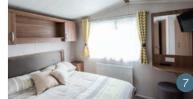

#### Swan 37 Sleeps 4 - 6

- Main bedroom & Twin bedroom Double glazing
- Central heating TV & DVD player
- Bluetooth speaker Dishwasher Microwave
- Toaster En-suite with bath & overhead shower
- Shower room Fold out double bed in lounge
- Pillows, duvets & bed linen