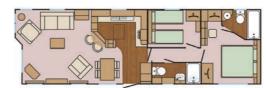

d extravagant luxuries. There is also a private decked area where you can enjoy outdoor living and a hot tub which is situated in a delightful secluded location. No matter what you choose to do during your stay in these spectacular lodges, you'll be doing it in style!

- Main bedroom & 2 Twin bedrooms Double glazing
- Central heating TV & DVD player Bluetooth speaker Microwave
- Toaster Dishwasher Bathroom with bath & overhead shower
- En-suite shower room Pillows, duvets & bed linen Decking Hot tub















#### Cedar Lodge Plus Sleeps 4

- Main bedroom & Twin bedroom Double glazing
- Central heating TV & DVD player• Bluetooth speaker
- Dishwasher Microwave• Toaster Wine cooler
- En-suite with bath and overhead shower
- Shower room Pillows & duvets with bed linen
- Hot tub Decking













Floorplans are representative and may vary.

#### Oak / Oak Lodge Plus Sleeps 6

- Main bedroom & 2 Twin bedrooms• Double glazing
- Central heating TV & DVD player
- Bluetooth speaker Dishwasher Microwave
- Toaster Bathroom with bath & overhead shower
- Pillows & duvets with bed linen
- Decking Some pet friendly units available
- Hot tub (on Plus accommodation only)



Maple Lodge Plus Sleeps 4

• Main bedroom & Twin bedroom • Double glazing

• Central heating • TV & DVD player • Bluetooth speaker

• Pillows & duvets with bed linen • Hot tub • Decking

• Bathroom withbath & overhead shower • En-suite shower room



















• Dishwasher • Microwave • Toaster

• Some pet friendly units available



# Birch Lodge Plus Sleeps 4

- Main bedroom & Twin bedroom Double glazing