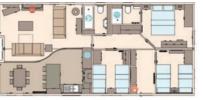

lley time and again for stress free holidays throughout the year.

### Holiday Homes

#### Larch Lodge Plus Sleeps 6

Our beautiful three bedroom Larch Plus lodges can comfortably accommodate a family of six and offer a modern and stylish open plan living space, all your home comforts and extravagant luxuries. There is also a private decked area where you can enjoy outdoor living and a hot tub which is situated in a delightful secluded location. No matter what you choose to do during your stay in these spectacular lodges, you'll be doing it in style!

- Main bedroom & 2 Twin bedrooms Double glazing
- Central heating TV & DVD player Bluetooth speaker Microwave
- Toaster Dishwasher Bathroom with bath & overhead shower
- En-suite shower room Pillows, duvets & bed linen Decking Hot tub















#### Cedar Lodge Plus Sleeps 4

- Main bedroom & Twin bedroom Double glazing
- Central heating TV & DVD player• Bluetooth speaker
- Dishwasher Microwave• Toaster Wine cooler
- En-suite with bath and overhead shower
- Shower room Pillows & duvets with bed linen
- Hot tub Decking













Floorplans are representative and may vary.

#### Oak / Oak Lodge Plus Sleeps 6

- Main bedroom & 2 Twin bedrooms• Double glazing
- Central heating TV & DVD player
- Bluetooth speaker Dishwasher Microwave
- Toaster Bathroom with bath & overhead shower
- Pillows & duvets with bed linen
- Decking Some pet friendly units available
- Hot tub (on Plus accommodation only)



Maple Lodge Plus Sleeps 4

• Main bedroom & Twin bedroom • Double glazing

• Central heating • TV & DVD player • Bluetooth speak