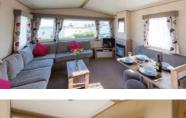

#### Swan 37 Sleeps 4 - 6

- Main bedroom & Twin bedroom Double glazing
- Central heating TV & DVD player
- Bluetooth speaker Dishwasher Microwave
- Toaster En-suite with bath & overhead shower
- Shower room Fold out double bed in lounge
- Pillows, duvets & bed linen