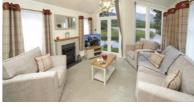

## Apartments

could possibly wish for and more.

- Waterfront & Waterside: Main bedroom & Twin bedroom Driftwood & Sea Breeze: Main bedroom & 2 x twin bedrooms
- Double glazing Central heating 42" Smart TV with Netflix 32" TV/DVD player in bedrooms Bluetooth speaker
- Jacuzzi bath Hairdryer Linen & towels En-suite shower room Complimentary toiletries Complimentary tea/coffee
- Dishwasher Microwave Balconies with fantastic sea views Hot tub (on Driftwood only)