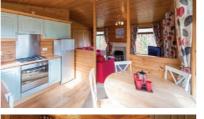

#### Swan 37 Sleeps 4 - 6

- Main bedroom & Twin bedroom Double glazing
- Central heating TV & DVD player
- Bluetooth speaker Dishwasher Microwave
- Toaster En-suite with bath & overhead shower
- Shower room Fold out double bed in lounge
- Pillows, duvets & bed linen

### Swan 32 / Plus Sleeps 4 - 6

- Main bedroom & Twin bedroom Double glazing
- Central heating TV & DVD player Bluetooth speaker Microwave
- Toaster Shower room Fold out double bed in lounge
- En-suite WC Pillows, duvets & bed linen
- Decking & hot tub on Plus models
- Access available via ramp on some accommodation
- Decking available on some standard Swan 32's
- Hot tub (on Plus accommodation only)

- Double glazing Central heating TV & DVD player
- Bluetooth speaker Microwave Toaster
- Shower room Fold out double bed in lounge
- En-suite WC Pillows, duvets & bed linen
- Covered decking
- Hot tub (on Plus accommodation only)