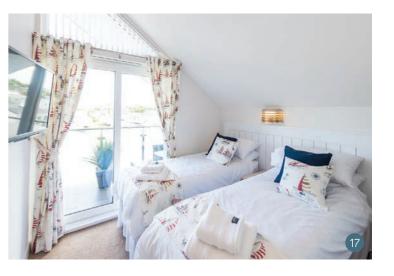

#### Heron Sleeps 6 - 8

- Main bedroom & 2 x Twin bedrooms
- Double glazing Central heating Bluetooth speaker
- TV DVD player Microwave Toaster
- Separate WC Fold out double bed in lounge
- Shower room Pillows & duvets
- Bed linen is available to hire