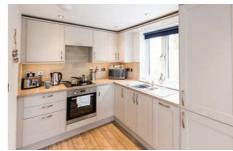

#### Swan 37 Sleeps 4 - 6

- Main bedroom & Twin bedroom Double glazing
- Central heating TV & DVD player
- Bluetooth speaker Dishwasher Microwave
- Toaster En-suite with bath & overhead shower
- Shower room Fold out double bed in lounge
- Pillows, duvets & bed linen

### Swan 32 / Plus Sleeps 4 - 6

- Main bedroom & Twin bedroom Double glazing
- Central heating TV & DVD player Bluetooth speaker Microwave
- Toaster Shower room Fold out double bed in lounge
- En-suite WC Pillows, duvets & bed linen
- Decking & hot tub on Plus models
- Access available via ramp on some accommodation
- Decking available on some standard Swan 32's
- Hot tub (on Plus accommodation only)

- Double glazing Central heating TV & DVD player
- Bluetooth speaker Microwave Toaster
- Shower room Fold out double bed in lounge
- En-suite WC Pillows, duvets & bed linen
- Covered decking
- Hot tub (on Plus accommodation only)