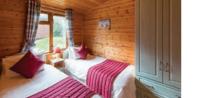

#### Swan 37 Sleeps 4 - 6

- Main bedroom & Twin bedroom Double glazing
- Central heating TV & DVD player
- Bluetooth speaker Dishwasher Microwave
- Toaster En-suite with bath & overhead shower
- Shower room Fold out double bed in lounge
- Pillows, duvets & bed linen

### Swan 32 / Plus Sleeps 4 - 6

- Main bedroom & Twin bedroom Double glazing
- Central heating TV & DVD player Bluetooth speaker Microwave
- Toaster Shower room Fold out double bed in lounge
- En-suite WC Pillows, duvets & bed linen
- Decking & hot tub on Plus models
- Access available via ramp on some accommodation
- Decking available on some standard Swan 32's
- Hot tub (on Plus accommodation only)

- Double glazing Central heating TV & DVD player
- Bluetooth speaker Microwave Toaster
- Shower room Fold out double bed in lounge
- En-suite WC Pillows, duvets & bed linen
- Covered decking
- Hot tub (on Plus accommodation only)