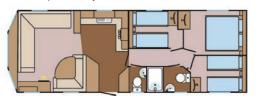

- Main bedroom & Twin bedroom Double glazing
- Central heating TV Microwave Toaster
- Bed grab bar in main bedroom 'Wet room'
- Handrails Wider exterior doors & corridors
- Lower units, switches, sockets & appliance controls
- Fold out double bed in lounge
- Pillows, duvets & bed linen Pet friendly





Floorplans are representative and may vary.

#### Albatross Sleeps 6 - 8

- Main bedroom & 2 Twin bedrooms
- Plinth heaters TV Microwave Toaster
- Shower room Separate WC
- Fold out double bed in lounge
- Pillows & duvets

Shower room

- Bed linen is available to hire
- Some pet friendly units available

Osprey Sleeps 4 - 6

• Main bedroom & Twin bedroom

• Fold out double bed in lounge

• Plinth heaters • TV • Microwave • Toaster

• Pillows & duvets • Bed linen is available to hire





Pet Friendly































### Kittiwake Sleeps 2 - 4

Pipit Sleeps 4 - 6

Shower room

• Main bedroom & Twin bedroom

• Fold out double bed in lounge

• Some pet friendly units available

• Plinth heaters • TV • Microwave • Toaster

• Pillows & duvets • Bed linen is available to hire

- Main bedroom
- Double glazing Central heating TV
- Microwave Toaster Shower room
- Fold out double bed in lounge
- Pillows & duvets
- Bed linen is available to hire



Pet Friendly









### Oyster Catcher Sleeps 6 - 8

- Main bedroom & 2 Twin bedrooms
- Plinth heaters TV Microwave Toaster
- Shower room
- Fold out double bed in lounge
- Pillows & duvets Bed linen is available to hire





















Floorplans are representative and may vary.















## Apartments

Our l