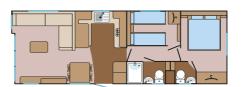

y not enjoy a daytrip by boat to Lundy Island, see the seals and puffins in a place of outstanding beauty or if you're not an adventure seeker, simply stretch out with a good book, catch some sun and relax...

### Holiday Homes

### Kingfisher 37 Sleeps 4 - 6

- Main bedroom & Twin bedroom• Double glazing
- Central heating TV & DVD player
- Bluetooth speaker Dishwasher Microwave
- Toaster En-suite with bath & overhead shower
- Shower room Fold out double bed in lounge
- Pillows, duvets & bed linen













### Kingfisher 32 / Plus Sleeps 4 - 6

- Main bedroom & Twin bedroom Double glazing
- Central heating TV & DVD player
- Bluetooth speaker Microwave Toaster
- Shower room En-suite WC
- Fold out double bed in lounge
- Pillows, duvets & bed linen
- Hot tub (on Plus accommodation only)























- Main bedroom & Twin bedroom Double glazing
- Central heating TV Microwave Toaster
- Bed grab bar in main bedroom 'Wet room'
- Handrails Wider exterior doors & corridors
- Lower units, switches, sockets & appliance controls
- Fold out double bed in lounge
- Pillows, duvets & bed linen Pet friendly





Floorplans are representative and may vary.

#### Albatross Sleeps 6 - 8

- Main bedroom & 2 Twin bedrooms
- Plinth heaters TV Microwave Toaster
- Shower room Separate WC
- Fold out double bed in lounge
- Pillows & duvets

Shower room

- Bed linen is available to hire
- Some pet friendly units available

Osprey Sleeps 4 - 6

• Main bedroom & Twin bedroom

• Fold out double bed in lounge

• Plinth heaters • TV • Microwave • Toaster

• Pillows & duvets • Bed linen is ava