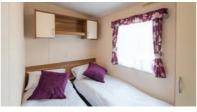

#### Swan 37 Sleeps 4 - 6

- Main bedroom & Twin bedroom Double glazing
- Central heating TV & DVD player
- Bluetooth speaker Dishwasher Microwave
- Toaster En-suite with bath & overhead shower
- Shower room Fold out double bed in lounge
- Pillows, duvets & bed linen

### Swan 32 / Plus Sleeps 4 - 6

- Main bedroom & Twin bedroom Double glazing
- Central heating TV & DVD player Bluetooth speaker Microwave
- Toaster Shower room Fold out double bed in lounge
- En-suite WC Pillows, duvets & bed linen
- Decking & hot tub on Plus models
- Access available via ramp on some accommodation
- Decking available on some standard Swan 32's
- Hot tub (on Plus accommodation only)

- Double glazing Central heating TV & DVD player
- Bluetooth speaker Microwave Toaster
- Shower room Fold out double bed in lounge
- En-suite WC Pillows, duvets & bed linen
- Covered decking
- Hot tub (on Plus accommodation only)