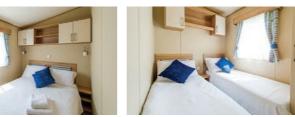

#### Swan 37 Sleeps 4 - 6

- Main bedroom & Twin bedroom Double glazing
- Central heating TV & DVD player
- Bluetooth speaker Dishwasher Microwave
- Toaster En-suite with bath & overhead shower
- Shower room Fold out double bed in lounge
- Pillows, duvets & bed linen

### Swan 32 / Plus Sleeps 4 - 6

- Main bedroom & Twin bedroom Double glazing
- Central heating TV & DVD player Bluetooth speaker Microwave
- Toaster Shower room Fold out double bed in lounge
- En-suite WC Pillows, duvets & bed linen
- Decking & hot tub on Plus models
- Access available via ramp on some accommodation
- Decking available on some standard Swan 32's
- Hot tub (on Plus accommodation only)