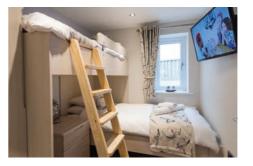

#### Curlew Plus Pods Sleeps 2 - 4

Our new Curlew Plus pods are quirky, contemporary and a fantastic addition to the park. These terrific pods can comfortably accommodate a family of four. The lounge/dining area can be converted into a double bed and there is also a stylish mezzanine that is accessed via a small ladder\* that boasts twin beds that can be pushed together to make a double. Although the mezzanine offers limited head space, it provides an extremely comfortable and well ventilated sleeping area. The Curlew Plus has everything that you would expect in a modern holiday home and is perfect for those of you that are looking for something that is just that little bit different.

- Twin room in mezzanine. Pull out double bed
- Central heating Double glazing TV & DVD Player Microwave
- Bluetooth speaker Toaster Shower room
- Pillows, duvets & bed linen Decking with hot tub
- \* Please ensure that those using the ladder are competent to do so.