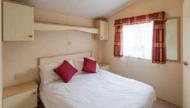

#### Swan 37 Sleeps 4 - 6

- Main bedroom & Twin bedroom Double glazing
- Central heating TV & DVD player
- Bluetooth speaker Dishwasher Microwave
- Toaster En-suite with bath & overhead shower
- Shower room Fold out double bed in lounge
- Pillows, duvets & bed linen