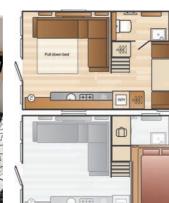

#### Curlew Plus Pods Sleeps 2 - 4

Our new Curlew Plus pods are quirky, contemporary and a fantastic addition to the park. These terrific pods can comfortably accommodate a family of four. The lounge/dining area can be converted into a double bed and there is also a stylish mezzanine that is accessed via a small ladder\* that boasts twin beds that can be pushed together to make a double. Although the mezzanine offers limited head space, it provides an extremely comfortable and well ventilated sleeping area. The Curlew Plus has everything that you would expect in a modern holiday home and is perfect for those of you that are looking for something that is just that little bit different.

- Twin room in mezzanine. Pull out double bed
- Central heating Double glazing TV & DVD Player Microwave
- Bluetooth speaker Toaster Shower room
- Pillows, duvets & bed linen Decking with hot tub
- \* Please ensure that those using the ladder are competent to do so.

Floorplans are representative and may vary.