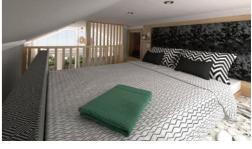

#### Curlew Plus Pods Sleeps 2 - 4

Our new Curlew Plus pods are quirky, contemporary and a fantastic addition to the park. These terrific pods can comfortably accommodate a family of four. The lounge/dining area can be converted into a double bed and there is also a stylish mezzanine that is accessed via a small ladder\* that boasts twin beds that can be pushed together to make a double. Although the mezzanine offers limited head space, it provides an extremely comfortable and well ventilated sleeping area. The Curlew Plus has everything that you would expect in a modern holiday home and is perfect for those of you that are looking for something that is just that little bit different.

- Twin room in mezzanine. Pull out double bed
- Central heating Double glazing TV & DVD Player Microwave
- Bluetooth speaker Toaster Shower room
- Pillows, duvets & bed linen Decking with hot tub
- \* Please ensure that those using the ladder are competent to do so.