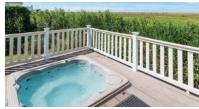

### Swan 32 / Plus Sleeps 4 - 6

- Main bedroom & Twin bedroom Double glazing
- Central heating TV & DVD player Bluetooth speaker Microwave
- Toaster Shower room Fold out double bed in lounge
- En-suite WC Pillows, duvets & bed linen
- Decking & hot tub on Plus models
- Access available via ramp on some accommodation
- Decking available on some standard Swan 32's
- Hot tub (on Plus accommodation only)

- Double glazing Central heating TV & DVD player
- Bluetooth speaker Microwave Toaster
- Shower room Fold out double bed in lounge
- En-suite WC Pillows, duvets & bed linen
- Covered decking
- Hot tub (on Plus accommodation only)