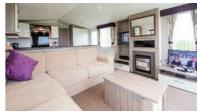

#### Swan 37 Sleeps 4 - 6

- Main bedroom & Twin bedroom Double glazing
- Central heating TV & DVD player
- Bluetooth speaker Dishwasher Microwave
- Toaster En-suite with bath & overhead shower
- Shower room Fold out double bed in lounge
- Pillows, duvets & bed linen

### Swan 32 / Plus Sleeps 4 - 6

- Main bedroom & Twin bedroom Double glazing
- Central heating TV & DVD player Bluetooth speaker Microwave
- Toaster Shower room Fold out double bed in lounge
- En-suite WC Pillows, duvets & bed linen
- Decking & hot tub on Plus models
- Access available via ramp on some accommodation
- Decking available on some standard Swan 32's
- Hot tub (on Plus accommodation only)

- Double glazing Central heating TV & DVD player
- Bluetooth speaker Microwave Toaster
- Shower room Fold out double bed in lounge
- En-suite WC Pillows, duvets & bed linen
- Covered decking
- Hot tub (on Plus accommodation only)