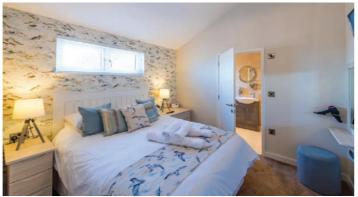

#### Swan 37 Sleeps 4 - 6

- Main bedroom & Twin bedroom Double glazing
- Central heating TV & DVD player
- Bluetooth speaker Dishwasher Microwave
- Toaster En-suite with bath & overhead shower
- Shower room Fold out double bed in lounge
- Pillows, duvets & bed linen

### Swan 32 / Plus Sleeps 4 - 6

- Main bedroom & Twin bedroom Double glazing
- Central heating TV & DVD player Bluetooth speaker Microwave
- Toaster Shower room Fold out double bed in lounge
- En-suite WC Pillows, duvets & bed linen
- Decking & hot tub on Plus models
- Access available via ramp on some accommodation
- Decking available on some standard Swan 32's
- Hot tub (on Plus accommodation only)

- Double glazing Central heating TV & DVD player
- Bluetooth speaker Microwave Toaster
- Shower room Fold out double bed in lounge
- En-suite WC Pillows, duvets & bed linen
- Covered decking
- Hot tub (on Plus accommodation only)