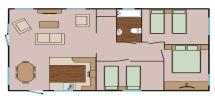

Toaster Dishwasher Bathroom with bath & overhead shower
- En-suite shower room Pillows, duvets & bed linen Decking Hot tub















#### Cedar Lodge Plus Sleeps 4

- Main bedroom & Twin bedroom Double glazing
- Central heating TV & DVD player• Bluetooth speaker
- Dishwasher Microwave• Toaster Wine cooler
- En-suite with bath and overhead shower
- Shower room Pillows & duvets with bed linen
- Hot tub Decking













Floorplans are representative and may vary.

#### Oak / Oak Lodge Plus Sleeps 6

- Main bedroom & 2 Twin bedrooms• Double glazing
- Central heating TV & DVD player
- Bluetooth speaker Dishwasher Microwave
- Toaster Bathroom with bath & overhead shower
- Pillows & duvets with bed linen
- Decking Some pet friendly units available
- Hot tub (on Plus accommodation only)



Maple Lodge Plus Sleeps 4

• Main bedroom & Twin bedroom • Double glazing

• Central heating • TV & DVD player • Bluetooth speaker

• Pillows & duvets with bed linen • Hot tub • Decking

• Bathroom withbath & overhead shower • En-suite shower room



















• Dishwasher • Microwave • Toaster

• Some pet friendly units available



# Birch Lodge Plus Sleeps 4

- Main bedroom & Twin bedroom Double glazing
- Central heating TV & DVD player
- Bluetooth speaker Dishwasher Microwave
- Toaster Bathroom with bath & overhead shower
- Pillows & duvets with bed linen
- Hot tub Decking with canopy













#### Cormorant Sleeps 4

- Main bedroom & Twin bedroom Double glazing
- Central heating TV & DVD player
- Bluetooth speaker Dishwasher Microwave
- Toaster Interconnecting shower room