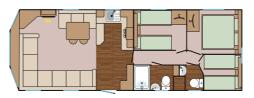

ain bedroom & Twin bedroom Double glazing
- Central heating TV & DVD player
- Bluetooth speaker Dishwasher Microwave
- Toaster Bathroom with bath & overhead shower
- Pillows & duvets with bed linen
- Hot tub Decking with canopy













#### Cormorant Sleeps 4

- Main bedroom & Twin bedroom Double glazing
- Central heating TV & DVD player
- Bluetooth speaker Dishwasher Microwave
- Toaster Interconnecting shower room
- Pillows & duvets Bed linen is available to hire
- Pet friendly















### Kestrel / Kite / Plus Sleeps 6

- Main bedroom & 2 Twin bedrooms
- Double glazing Central heating TV
- Microwave Toaster Shower room Separate WC
- Pillows & duvets Bed linen is available to hire
- Some pet friendly units available (Kite accommodation)
- Hot tub (on Plus accommodation only)













### Kingfisher / Swallow Sleeps 4

- Main bedroom & 1 Twin bedroom
- Double glazing Central heating TV
- Microwave Toaster Shower room
- Pillows & duvets Bed linen is available to hire
- Some pet friendly units available