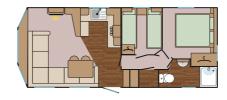

#### Cormorant Sleeps 4

- Main bedroom & Twin bedroom Double glazing
- Central heating TV & DVD player
- Bluetooth speaker Dishwasher Microwave
- Toaster Interconnecting shower room
- Pillows & duvets Bed linen is available to hire
- Pet friendly















### Kestrel / Kite / Plus Sleeps 6

- Main bedroom & 2 Twin bedrooms
- Double glazing Central heating TV
- Microwave Toaster Shower room Separate WC
- Pillows & duvets Bed linen is available to hire
- Some pet friendly units available (Kite accommodation)
- Hot tub (on Plus accommodation only)













### Kingfisher / Swallow Sleeps 4

- Main bedroom & 1 Twin bedroom
- Double glazing Central heating TV
- Microwave Toaster Shower room
- Pillows & duvets Bed linen is available to hire
- Some pet friendly units available