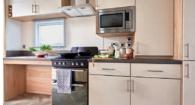

#### Swan 37 Sleeps 4 - 6

- Main bedroom & Twin bedroom Double glazing
- Central heating TV & DVD player
- Bluetooth speaker Dishwasher Microwave
- Toaster En-suite with bath & overhead shower
- Shower room Fold out double bed in lounge
- Pillows, duvets & bed linen

### Swan 32 / Plus Sleeps 4 - 6

- Main bedroom & Twin bedroom Double glazing
- Central heating TV & DVD player Bluetooth speaker Microwave
- Toaster Shower room Fold out double bed in lounge
- En-suite WC Pillows, duvets & bed linen
- Decking & hot tub on Plus models
- Access available via ramp on some accommodation
- Decking available on some standard Swan 32's
- Hot tub (on Plus accommodation only)

- Double glazing Central heating TV & DVD player
- Bluetooth speaker Microwave Toaster
- Shower room Fold out double bed in lounge
- En-suite WC Pillows, duvets & bed linen
- Covered decking
- Hot tub (on Plus accommodation only)

#### Heron Sleeps 6 - 8

- Main bedroom & 2 x Twin bedrooms
- Double glazing Central heating Bluetooth speaker
- TV DVD player Microwave Toaster
- Separate WC Fold out double bed in lounge
- Shower room Pillows & duvets
- Bed linen is available to hire