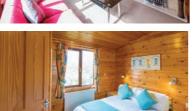

#### Swan 37 Sleeps 4 - 6

- Main bedroom & Twin bedroom Double glazing
- Central heating TV & DVD player
- Bluetooth speaker Dishwasher Microwave
- Toaster En-suite with bath & overhead shower
- Shower room Fold out double bed in lounge
- Pillows, duvets & bed linen

### Swan 32 / Plus Sleeps 4 - 6

- Main bedroom & Twin bedroom Double glazing
- Central heating TV & DVD player Bluetooth speaker Microwave
- Toaster Shower room Fold out double bed in lounge
- En-suite WC Pillows, duvets & bed linen
- Decking & hot tub on Plus models
- Access available via ramp on some accommodation
- Decking available on some standard Swan 32's
- Hot tub (on Plus accommodation only)

#### Heron Sleeps 6 - 8

- Main bedroom & 2 x Twin bedrooms
- Double glazing Central heating Bluetooth speaker
- TV DVD player Microwave Toaster
- Separate WC Fold out double bed in lounge
- Shower room Pillows & duvets
- Bed linen is available to hire