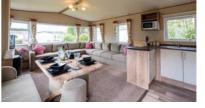

### Holiday Homes

#### Swan 37 Sleeps 4 - 6

- Main bedroom & Twin bedroom Double glazing
- Central heating TV & DVD player
- Bluetooth speaker Dishwasher Microwave
- Toaster En-suite with bath & overhead shower
- Shower room Fold out double bed in lounge
- Pillows, duvets & bed linen