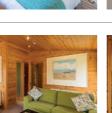

#### Swan 37 Sleeps 4 - 6

- Main bedroom & Twin bedroom Double glazing
- Central heating TV & DVD player
- Bluetooth speaker Dishwasher Microwave
- Toaster En-suite with bath & overhead shower
- Shower room Fold out double bed in lounge
- Pillows, duvets & bed linen

### Swan 32 / Plus Sleeps 4 - 6

- Main bedroom & Twin bedroom Double glazing
- Central heating TV & DVD player Bluetooth speaker Microwave
- Toaster Shower room Fold out double bed in lounge
- En-suite WC Pillows, duvets & bed linen
- Decking & hot tub on Plus models
- Access available via ramp on some accommodation
- Decking available on some standard Swan 32's
- Hot tub (on Plus accommodation only)

#### Heron Sleeps 6 - 8

- Main bedroom & 2 x Twin bedrooms
- Double glazing Central heating Bluetooth speaker
- TV DVD player Microwave Toaster
- Separate WC Fold out double bed in lounge
- Shower room Pillows & duvets
- Bed linen is available to hire