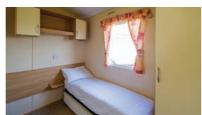

### Lapwing/Lapwing EW Sleeps 4 - 6

- Main bedroom & Twin bedroom Double glazing (Lapwing EW) • Central heating (Lapwing EW)
- Plinth heaters (Lapwing) TV Microwave Toaster
- Shower room Fold out double bed in lounge
- Pillows & duvets Bed linen is available to hire
- Some pet friendly units available

### Sandpiper Sleeps 4

- Main bedroom & Twin bedroom• Plinth heaters
- TV Microwave Toaster
- Shower room Fold out double bed in lounge
- Pillows & duvets Bed linen is available to hire

- Main bedroom Double glazing Central heating
- TV Microwave Toaster• Shower room
- Fold out double bed in lounge
- Pillows & duvets
- Bed linen is available to hire
- Some pet friendly units available