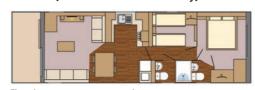

sher Microwave
- Toaster En-suite with bath & overhead shower
- Shower room Fold out double bed in lounge
- Pillows, duvets & bed linen













### Swan 32 / Plus Sleeps 4 - 6

- Main bedroom & Twin bedroom Double glazing
- Central heating TV & DVD player Bluetooth speaker Microwave
- Toaster Shower room Fold out double bed in lounge
- En-suite WC Pillows, duvets & bed linen
- Decking & hot tub on Plus models
- Access available via ramp on some accommodation
- Decking available on some standard Swan 32's
- Hot tub (on Plus accommodation only)















- Double glazing Central heating TV & DVD player
- Bluetooth speaker Microwave Toaster
- Shower room Fold out double bed in lounge
- En-suite WC Pillows, duvets & bed linen
- Covered decking
- Hot tub (on Plus accommodation only)

















#### Heron Sleeps 6 - 8

- Main bedroom & 2 x Twin bedrooms
- Double glazing Central heating Bluetooth speaker
- TV DVD player Microwave Toaster
- Separate WC Fold out double bed in lounge
- Shower room Pillows & duvets
- Bed linen is available to hire















### Lapwing/Lapwing EW Sleeps 4 - 6

- Main bedroom & Twin bedroom Double glazing (Lapwing EW) • Central heating (Lapwing EW)
- Plinth heaters (Lapwing) TV Microwave Toaster
- Shower room Fold out double bed in lounge
- Pillows & duvets Bed linen is available to hire
- Some pet friendly units available













### Sandpiper Sleeps 4

- Main bedroom & Twin bedroom• Plinth heaters
- TV Microwave Toaster
- Shower room Fold out double bed in lounge
- Pillows & duvets Bed linen is available to hire