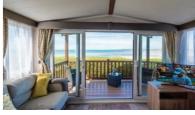

## Apartments

could possibly wish for and more.

- Waterfront & Waterside: Main bedroom & Twin bedroom Driftwood & Sea Breeze: Main bedroom & 2 x twin bedrooms
- Double glazing Central heating 42" Smart TV with Netflix 32" TV/DVD player in bedrooms Bluetooth speaker
- Jacuzzi bath Hairdryer Linen & towels En-suite shower room Complimentary toiletries Complimentary tea/coffee
- Dishwasher Microwave Balconies with fantastic sea views Hot tub (on Driftwood only)