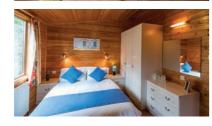

#### Swan 37 Sleeps 4 - 6

- Main bedroom & Twin bedroom Double glazing
- Central heating TV & DVD player
- Bluetooth speaker Dishwasher Microwave
- Toaster En-suite with bath & overhead shower
- Shower room Fold out double bed in lounge
- Pillows, duvets & bed linen

### Swan 32 / Plus Sleeps 4 - 6

- Main bedroom & Twin bedroom Double glazing
- Central heating TV & DVD player Bluetooth speaker Microwave
- Toaster Shower room Fold out double bed in lounge
- En-suite WC Pillows, duvets & bed linen
- Decking & hot tub on Plus models
- Access available via ramp on some accommodation
- Decking available on some standard Swan 32's
- Hot tub (on Plus accommodation only)

#### Heron Sleeps 6 - 8

- Main bedroom & 2 x Twin bedrooms
- Double glazing Central heating Bluetooth speaker
- TV DVD player Microwave Toaster
- Separate WC Fold out double bed in lounge
- Shower room Pillows & duvets
- Bed linen is available to hire