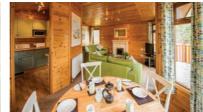

#### Swan 37 Sleeps 4 - 6

- Main bedroom & Twin bedroom Double glazing
- Central heating TV & DVD player
- Bluetooth speaker Dishwasher Microwave
- Toaster En-suite with bath & overhead shower
- Shower room Fold out double bed in lounge
- Pillows, duvets & bed linen

### Swan 32 / Plus Sleeps 4 - 6

- Main bedroom & Twin bedroom Double glazing
- Central heating TV & DVD player Bluetooth speaker Microwave
- Toaster Shower room Fold out double bed in lounge
- En-suite WC Pillows, duvets & bed linen
- Decking & hot tub on Plus models
- Access available via ramp on some accommodation
- Decking available on some standard Swan 32's
- Hot tub (on Plus accommodation only)

#### Heron Sleeps 6 - 8

- Main bedroom & 2 x Twin bedrooms
- Double glazing Central heating Bluetooth speaker
- TV DVD player Microwave Toaster
- Separate WC Fold out double bed in lounge
- Shower room Pillows & duvets
- Bed linen is available to hire