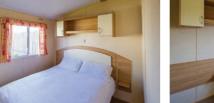

#### Swan 37 Sleeps 4 - 6

- Main bedroom & Twin bedroom Double glazing
- Central heating TV & DVD player
- Bluetooth speaker Dishwasher Microwave
- Toaster En-suite with bath & overhead shower
- Shower room Fold out double bed in lounge
- Pillows, duvets & bed linen

### Swan 32 / Plus Sleeps 4 - 6

- Main bedroom & Twin bedroom Double glazing
- Central heating TV & DVD player Bluetooth speaker Microwave
- Toaster Shower room Fold out double bed in lounge
- En-suite WC Pillows, duvets & bed linen
- Decking & hot tub on Plus models
- Access available via ramp on some accommodation
- Decking available on some standard Swan 32's
- Hot tub (on Plus accommodation only)