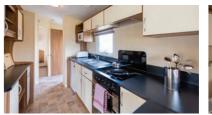

### Holiday Homes

#### Swan 37 Sleeps 4 - 6

- Main bedroom & Twin bedroom Double glazing
- Central heating TV & DVD player
- Bluetooth speaker Dishwasher Microwave
- Toaster En-suite with bath & overhead shower
- Shower room Fold out double bed in lounge
- Pillows, duvets & bed linen