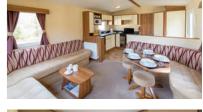

### Holiday Homes

### Swan 32 / Plus Sleeps 4 - 6

- Main bedroom & Twin bedroom Double glazing
- Central heating TV & DVD player Bluetooth speaker Microwave
- Toaster Shower room Fold out double bed in lounge
- En-suite WC Pillows, duvets & bed linen
- Decking & hot tub on Plus models
- Access available via ramp on some accommodation
- Decking available on some standard Swan 32's
- Hot tub (on Plus accommodation only)

- Double glazing Central heating TV & DVD player
- Bluetooth speaker Microwave Toaster
- Shower room Fold out double bed in lounge
- En-suite WC Pillows, duvets & bed linen
- Covered decking
- Hot tub (on Plus accommodation only)