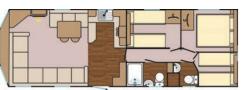

speaker Microwave
- Toaster Shower room Fold out double bed in lounge
- En-suite WC Pillows, duvets & bed linen
- Decking & hot tub on Plus models
- Access available via ramp on some accommodation
- Decking available on some standard Swan 32's
- Hot tub (on Plus accommodation only)















- Double glazing Central heating TV & DVD player
- Bluetooth speaker Microwave Toaster
- Shower room Fold out double bed in lounge
- En-suite WC Pillows, duvets & bed linen
- Covered decking
- Hot tub (on Plus accommodation only)

















#### Heron Sleeps 6 - 8

- Main bedroom & 2 x Twin bedrooms
- Double glazing Central heating Bluetooth speaker
- TV DVD player Microwave Toaster
- Separate WC Fold out double bed in lounge
- Shower room Pillows & duvets
- Bed linen is available to hire















### Lapwing/Lapwing EW Sleeps 4 - 6

- Main bedroom & Twin bedroom Double glazing (Lapwing EW) • Central heating (Lapwing EW)
- Plinth heaters (Lapwing) TV Microwave Toaster
- Shower room Fold out double bed in lounge
- Pillows & duvets Bed linen is available to hire
- Some pet friendly units available













### Sandpiper Sleeps 4

- Main bedroom & Twin bedroom• Plinth heaters
- TV Microwave Toaster
- Shower room Fold out double bed in lounge
- Pillows & duvets Bed linen is available to hire



















- Main bedroom Double glazing Central heating
- TV Microwave Toaster• Shower room
- Fold out double bed in lounge
- Pillows & duvets
- Bed linen is available to hire
- Some pet friendly units available













#### Curlew Plus Pods Sleeps 2 - 4

Our new Curl