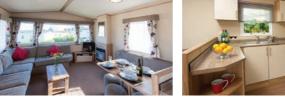

#### Swan 37 Sleeps 4 - 6

- Main bedroom & Twin bedroom Double glazing
- Central heating TV & DVD player
- Bluetooth speaker Dishwasher Microwave
- Toaster En-suite with bath & overhead shower
- Shower room Fold out double bed in lounge
- Pillows, duvets & bed linen

### Swan 32 / Plus Sleeps 4 - 6

- Main bedroom & Twin bedroom Double glazing
- Central heating TV & DVD player Bluetooth speaker Microwave
- Toaster Shower room Fold out double bed in lounge
- En-suite WC Pillows, duvets & bed linen
- Decking & hot tub on Plus models
- Access available via ramp on some accommodation
- Decking available on some standard Swan 32's
- Hot tub (on Plus accommodation only)

- Double glazing Central heating TV & DVD player
- Bluetooth speaker Microwave Toaster
- Shower room Fold out double bed in lounge
- En-suite WC Pillows, duvets & bed linen
- Covered decking
- Hot tub (on Plus accommodation only)