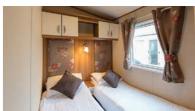

#### Swan 37 Sleeps 4 - 6

- Main bedroom & Twin bedroom Double glazing
- Central heating TV & DVD player
- Bluetooth speaker Dishwasher Microwave
- Toaster En-suite with bath & overhead shower
- Shower room Fold out double bed in lounge
- Pillows, duvets & bed linen

### Swan 32 / Plus Sleeps 4 - 6

- Main bedroom & Twin bedroom Double glazing
- Central heating TV & DVD player Bluetooth speaker Microwave
- Toaster Shower room Fold out double bed in lounge
- En-suite WC Pillows, duvets & bed linen
- Decking & hot tub on Plus models
- Access available via ramp on some accommodation
- Decking available on some standard Swan 32's
- Hot tub (on Plus accommodation only)