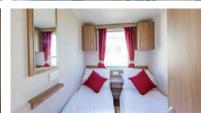

#### Heron Sleeps 6 - 8

- Main bedroom & 2 x Twin bedrooms
- Double glazing Central heating Bluetooth speaker
- TV DVD player Microwave Toaster
- Separate WC Fold out double bed in lounge
- Shower room Pillows & duvets
- Bed linen is available to hire

### Lapwing/Lapwing EW Sleeps 4 - 6

- Main bedroom & Twin bedroom Double glazing (Lapwing EW) • Central heating (Lapwing EW)
- Plinth heaters (Lapwing) TV Microwave Toaster
- Shower room Fold out double bed in lounge
- Pillows & duvets Bed linen is available to hire
- Some pet friendly units available