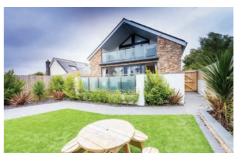

#### Larch Lodge Plus Sleeps 6

Our beautiful three bedroom Larch Plus lodges can comfortably accommodate a family of six and offer a modern and stylish open plan living space, all your home comforts and extravagant luxuries. There is also a private decked area where you can enjoy outdoor living and a hot tub which is situated in a delightful secluded location. No matter what you choose to do during your stay in these spectacular lodges, you'll be doing it in style!

- Main bedroom & 2 Twin bedrooms Double glazing
- Central heating TV & DVD player Bluetooth speaker Microwave
- Toaster Dishwasher Bathroom with bath & overhead shower
- En-suite shower room Pillows, duvets & bed linen Decking Hot tub