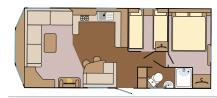

tral heating TV & DVD player
- Bluetooth speaker Microwave Toaster
- Shower room Fold out double bed in lounge
- En-suite WC Pillows, duvets & bed linen
- Covered decking
- Hot tub (on Plus accommodation only)

















#### Heron Sleeps 6 - 8

- Main bedroom & 2 x Twin bedrooms
- Double glazing Central heating Bluetooth speaker
- TV DVD player Microwave Toaster
- Separate WC Fold out double bed in lounge
- Shower room Pillows & duvets
- Bed linen is available to hire















### Lapwing/Lapwing EW Sleeps 4 - 6

- Main bedroom & Twin bedroom Double glazing (Lapwing EW) • Central heating (Lapwing EW)
- Plinth heaters (Lapwing) TV Microwave Toaster
- Shower room Fold out double bed in lounge
- Pillows & duvets Bed linen is available to hire
- Some pet friendly units available













### Sandpiper Sleeps 4

- Main bedroom & Twin bedroom• Plinth heaters
- TV Microwave Toaster
- Shower room Fold out double bed in lounge
- Pillows & duvets Bed linen is available to hire



















- Main bedroom Double glazing Central heating
- TV Microwave Toaster• Shower room
- Fold out double bed in lounge
- Pillows & duvets
- Bed linen is available to hire
- Some pet friendly units available













#### Curlew Plus Pods Sleeps 2 - 4

Our new Curlew Plus pods are quirky, contemporary and a fantastic addition to the park. These terrific pods can comfortably accommodate a family of four. The lounge/dining area can be converted into a double bed and there is also a stylish mezzanine that is accessed via a small ladder\* that boasts twin beds that can be pushed to