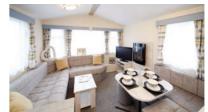

#### Swan 37 Sleeps 4 - 6

- Main bedroom & Twin bedroom Double glazing
- Central heating TV & DVD player
- Bluetooth speaker Dishwasher Microwave
- Toaster En-suite with bath & overhead shower
- Shower room Fold out double bed in lounge
- Pillows, duvets & bed linen

### Swan 32 / Plus Sleeps 4 - 6

- Main bedroom & Twin bedroom Double glazing
- Central heating TV & DVD player Bluetooth speaker Microwave
- Toaster Shower room Fold out double bed in lounge
- En-suite WC Pillows, duvets & bed linen
- Decking & hot tub on Plus models
- Access available via ramp on some accommodation
- Decking available on some standard Swan 32's
- Hot tub (on Plus accommodation only)

- Double glazing Central heating TV & DVD player
- Bluetooth speaker Microwave Toaster
- Shower room Fold out double bed in lounge
- En-suite WC Pillows, duvets & bed linen
- Covered decking
- Hot tub (on Plus accommodation only)