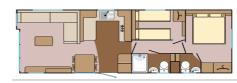

se to outstanding cliff top scenery, coastal paths, countryside and many family attractions.

### Holiday Homes

#### Swan 37 Sleeps 4 - 6

- Main bedroom & Twin bedroom Double glazing
- Central heating TV & DVD player
- Bluetooth speaker Dishwasher Microwave
- Toaster En-suite with bath & overhead shower
- Shower room Fold out double bed in lounge
- Pillows, duvets & bed linen













### Swan 32 / Plus Sleeps 4 - 6

- Main bedroom & Twin bedroom Double glazing
- Central heating TV & DVD player Bluetooth speaker Microwave
- Toaster Shower room Fold out double bed in lounge
- En-suite WC Pillows, duvets & bed linen
- Decking & hot tub on Plus models
- Access available via ramp on some accommodation
- Decking available on some standard Swan 32's
- Hot tub (on Plus accommodation only)















- Double glazing Central heating TV & DVD player
- Bluetooth speaker Microwave Toaster
- Shower room Fold out double bed in lounge
- En-suite WC Pillows, duvets & bed linen
- Covered decking
- Hot tub (on Plus accommodation only)

















#### Heron Sleeps 6 - 8

- Main bedroom & 2 x Twin bedrooms
- Double glazing Central heating Bluetooth speaker
- TV DVD player Microwave Toaster
- Separate WC Fold out double bed in lounge
- Shower room Pillows & duvets
- Bed linen is available to hire















### Lapwing/Lapwing EW Sleeps 4 - 6

- Main bedroom & Twin bedroom Double glazing (Lapwing EW) • Central heating (Lapwing EW)
- Plinth heaters (Lapwing) TV Microwave Toaster
- Shower room Fold out double bed in lounge
- Pillows & duvets Bed linen is available to hire
- S