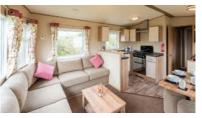

### Holiday Homes

#### Swan 37 Sleeps 4 - 6

- Main bedroom & Twin bedroom Double glazing
- Central heating TV & DVD player
- Bluetooth speaker Dishwasher Microwave
- Toaster En-suite with bath & overhead shower
- Shower room Fold out double bed in lounge
- Pillows, duvets & bed linen