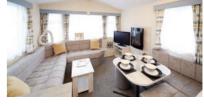

#### Swan 37 Sleeps 4 - 6

- Main bedroom & Twin bedroom Double glazing
- Central heating TV & DVD player
- Bluetooth speaker Dishwasher Microwave
- Toaster En-suite with bath & overhead shower
- Shower room Fold out double bed in lounge
- Pillows, duvets & bed linen

### Swan 32 / Plus Sleeps 4 - 6

- Main bedroom & Twin bedroom Double glazing
- Central heating TV & DVD player Bluetooth speaker Microwave
- Toaster Shower room Fold out double bed in lounge
- En-suite WC Pillows, duvets & bed linen
- Decking & hot tub on Plus models
- Access available via ramp on some accommodation
- Decking available on some standard Swan 32's
- Hot tub (on Plus accommodation only)