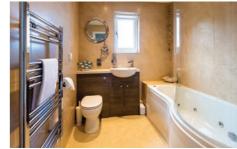

#### Swan 37 Sleeps 4 - 6

- Main bedroom & Twin bedroom Double glazing
- Central heating TV & DVD player
- Bluetooth speaker Dishwasher Microwave
- Toaster En-suite with bath & overhead shower
- Shower room Fold out double bed in lounge
- Pillows, duvets & bed linen

### Swan 32 / Plus Sleeps 4 - 6

- Main bedroom & Twin bedroom Double glazing
- Central heating TV & DVD player Bluetooth speaker Microwave
- Toaster Shower room Fold out double bed in lounge
- En-suite WC Pillows, duvets & bed linen
- Decking & hot tub on Plus models
- Access available via ramp on some accommodation
- Decking available on some standard Swan 32's
- Hot tub (on Plus accommodation only)

- Double glazing Central heating TV & DVD player
- Bluetooth speaker Microwave Toaster
- Shower room Fold out double bed in lounge
- En-suite WC Pillows, duvets & bed linen
- Covered decking
- Hot tub (on Plus accommodation only)