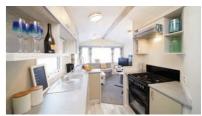

#### Swan 37 Sleeps 4 - 6

- Main bedroom & Twin bedroom Double glazing
- Central heating TV & DVD player
- Bluetooth speaker Dishwasher Microwave
- Toaster En-suite with bath & overhead shower
- Shower room Fold out double bed in lounge
- Pillows, duvets & bed linen

### Swan 32 / Plus Sleeps 4 - 6

- Main bedroom & Twin bedroom Double glazing
- Central heating TV & DVD player Bluetooth speaker Microwave
- Toaster Shower room Fold out double bed in lounge
- En-suite WC Pillows, duvets & bed linen
- Decking & hot tub on Plus models
- Access available via ramp on some accommodation
- Decking available on some standard Swan 32's
- Hot tub (on Plus accommodation only)

- Double glazing Central heating TV & DVD player
- Bluetooth speaker Microwave Toaster
- Shower room Fold out double bed in lounge
- En-suite WC Pillows, duvets & bed linen
- Covered decking
- Hot tub (on Plus accommodation only)