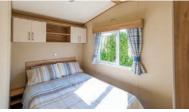

#### Swan 37 Sleeps 4 - 6

- Main bedroom & Twin bedroom Double glazing
- Central heating TV & DVD player
- Bluetooth speaker Dishwasher Microwave
- Toaster En-suite with bath & overhead shower
- Shower room Fold out double bed in lounge
- Pillows, duvets & bed linen