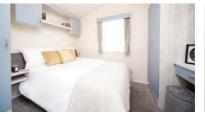

#### Swan 37 Sleeps 4 - 6

- Main bedroom & Twin bedroom Double glazing
- Central heating TV & DVD player
- Bluetooth speaker Dishwasher Microwave
- Toaster En-suite with bath & overhead shower
- Shower room Fold out double bed in lounge
- Pillows, duvets & bed linen

### Swan 32 / Plus Sleeps 4 - 6

- Main bedroom & Twin bedroom Double glazing
- Central heating TV & DVD player Bluetooth speaker Microwave
- Toaster Shower room Fold out double bed in lounge
- En-suite WC Pillows, duvets & bed linen
- Decking & hot tub on Plus models
- Access available via ramp on some accommodation
- Decking available on some standard Swan 32's
- Hot tub (on Plus accommodation only)

- Double glazing Central heating TV & DVD player
- Bluetooth speaker Microwave Toaster
- Shower room Fold out double bed in lounge
- En-suite WC Pillows, duvets & bed linen
- Covered decking
- Hot tub (on Plus accommodation only)