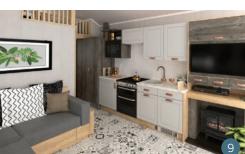

#### Curlew Plus Pods Sleeps 2 - 4

Our new Curlew Plus pods are quirky, contemporary and a fantastic addition to the park. These terrific pods can comfortably accommodate a family of four. The lounge/dining area can be converted into a double bed and there is also a stylish mezzanine that is accessed via a small ladder\* that boasts twin beds that can be pushed together to make a double. Although the mezzanine offers limited head space, it provides an extremely comfortable and well ventilated sleeping area. The Curlew Plus has everything that you would expect in a modern holiday home and is perfect for those of you that are looking for something that is just that little bit different.

- Twin room in mezzanine. Pull out double bed
- Central heating Double glazing TV & DVD Player Microwave
- Bluetooth speaker Toaster Shower room
- Pillows, duvets & bed linen Decking with hot tub
- \* Please ensure that those using the ladder are competent to do so.