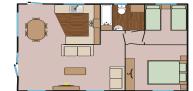

speaker Dishwasher Microwave
- Toaster Bathroom with bath & overhead shower
- Pillows & duvets with bed linen
- Decking Some pet friendly units available
- Hot tub (on Plus accommodation only)



Maple Lodge Plus Sleeps 4

• Main bedroom & Twin bedroom • Double glazing

• Central heating • TV & DVD player • Bluetooth speaker

• Pillows & duvets with bed linen • Hot tub • Decking

• Bathroom withbath & overhead shower • En-suite shower room



















• Dishwasher • Microwave • Toaster

• Some pet friendly units available



# Birch Lodge Plus Sleeps 4

- Main bedroom & Twin bedroom Double glazing
- Central heating TV & DVD player
- Bluetooth speaker Dishwasher Microwave
- Toaster Bathroom with bath & overhead shower
- Pillows & duvets with bed linen
- Hot tub Decking with canopy













#### Cormorant Sleeps 4

- Main bedroom & Twin bedroom Double glazing
- Central heating TV & DVD player
- Bluetooth speaker Dishwasher Microwave
- Toaster Interconnecting shower room
- Pillows & duvets Bed linen is available to hire
- Pet friendly















### Kestrel / Kite / Plus Sleeps 6

- Main bedroom & 2 Twin bedrooms
- Double glazing Central heating TV
- Microwave Toaster Shower room Separate WC
- Pillows & duvets Bed linen is available to hire
- Some pet friendly units available (Kite accommodation)
- Hot tub (on Plus accommodation only)













### Kingfisher / Swallow Sleeps 4

- Main bedroom & 1 Twin bedroom
- Double glazing Central heating TV
- Microwave Toaster Shower room
- Pillows & duvets Bed linen is available to hire
- Some pet friendly units availa