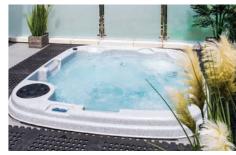

### Swan 32 / Plus Sleeps 4 - 6

- Main bedroom & Twin bedroom Double glazing
- Central heating TV & DVD player Bluetooth speaker Microwave
- Toaster Shower room Fold out double bed in lounge
- En-suite WC Pillows, duvets & bed linen
- Decking & hot tub on Plus models
- Access available via ramp on some accommodation
- Decking available on some standard Swan 32's
- Hot tub (on Plus accommodation only)

- Double glazing Central heating TV & DVD player
- Bluetooth speaker Microwave Toaster
- Shower room Fold out double bed in lounge
- En-suite WC Pillows, duvets & bed linen
- Covered decking
- Hot tub (on Plus accommodation only)