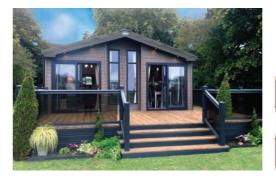

#### Larch Lodge Plus Sleeps 6

Our beautiful three bedroom Larch Plus lodges can comfortably accommodate a family of six and offer a modern and stylish open plan living space, all your home comforts and extravagant luxuries. There is also a private decked area where you can enjoy outdoor living and a hot tub which is situated in a delightful secluded location. No matter what you choose to do during your stay in these spectacular lodges, you'll be doing it in style!